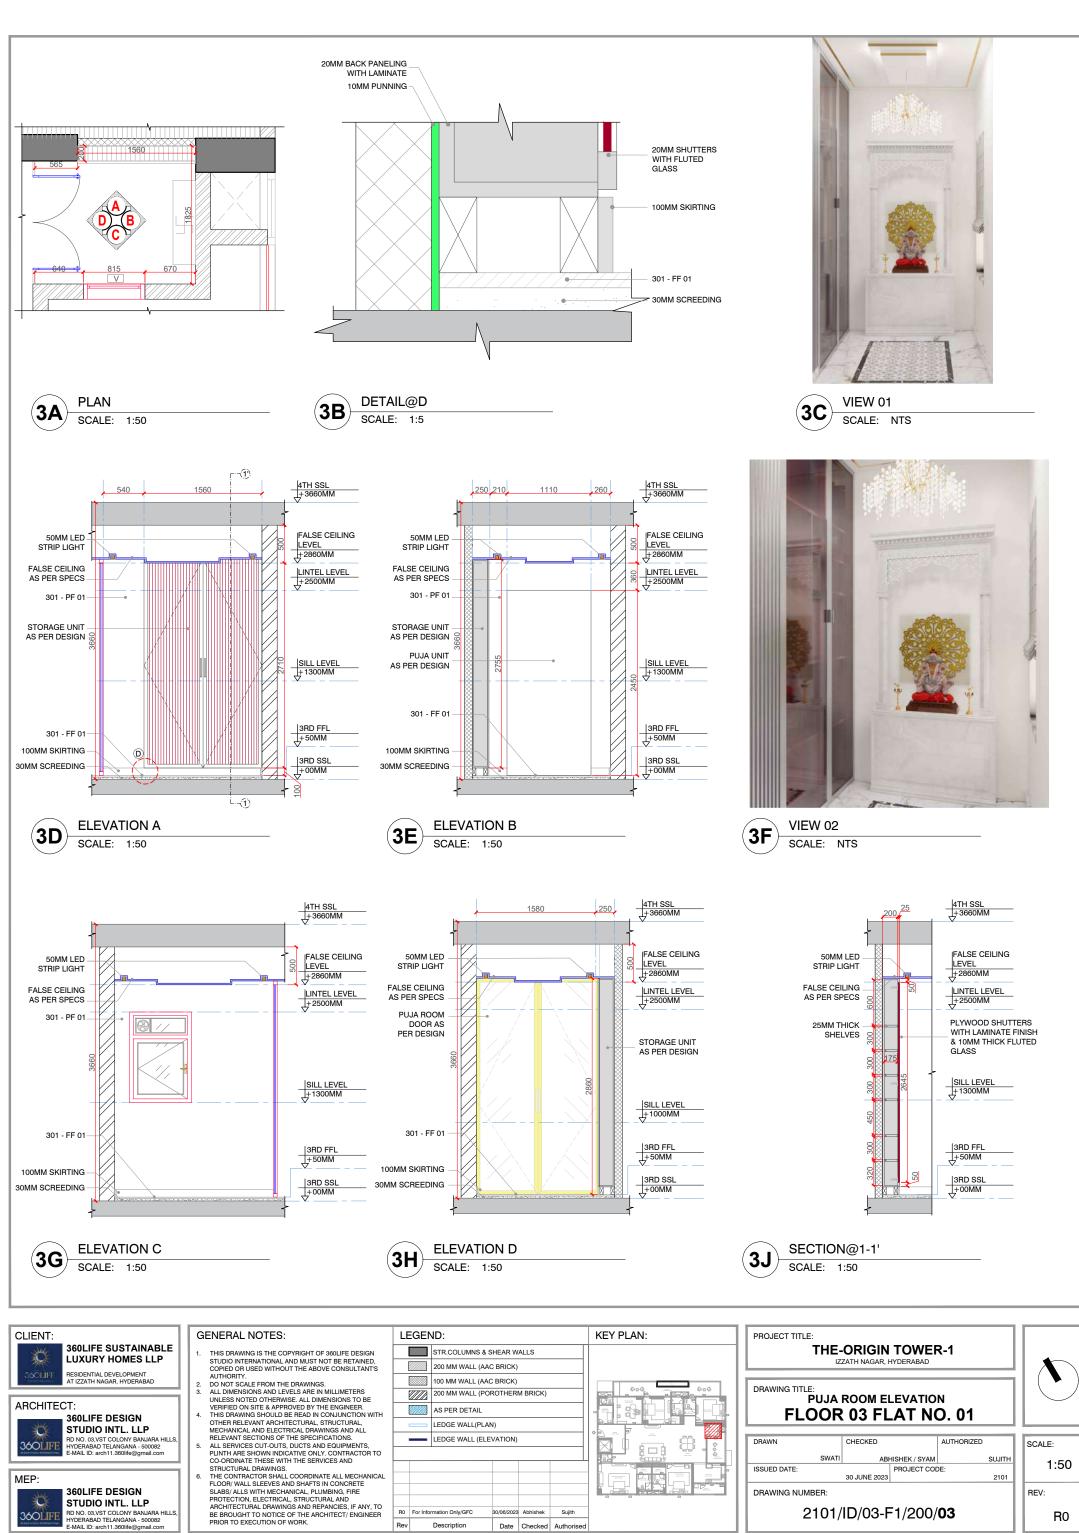

|
|    |                          |            |                     |                      |

#### PROJECT:

#### **THE-ORIGIN TOWER-1**

CLIENT:



**360LIFE SUSTAINABLE** LUXURY HOMES LLP

RESIDENTIAL DEVELOPMENT AT IZZATH NAGAR, HYDERABAD

ARCHITECT:







DRAWING TITLE:

LIVING & DINING ELEVATION FLOOR 03 FLAT NO. 01

| SCALE        | DRAWN        |                   | AUTHORISED | North |
|--------------|--------------|-------------------|------------|-------|
| 1: 50        | SWATI        | ABHISHEK/<br>SYAM | SUJITH     | *     |
| Issued Date: |              | Project Code:     |            | (🔻)   |
|              | 30 JUNE 2023 |                   | 2101       |       |
| Drawing Numb | er:          |                   |            | Rev   |

2101/ID/03-F1/200/**02B** R0



Rev

Description

Date Checked Authorised

360LIFE DESIGN

36OLIFE

STUDIO INTL. LLP RD NO. 03,VST COLONY BANJARA HILLS HYDERABAD TELANGANA - 500082 E-MAIL ID: arch11.360life@gmail.com REV: R0

DRAWING NUMBER:







- THIS DRAWING IS THE COPYRIGHT OF 360LIFE DESIGN STUDIO INTL PVT LTD.AND MUST NOT BE RETAINED, COPIED OR USED WITHOUT THE ABOVE CONSULTANT'S AUTHORITY.
   2. DO NOT SCALE FROM THE DRAWINGS.

  3. ALL DIMENSIONS AND LEVELS ARE IN MILLIMETRES UNLESS NOTED OTHERWISE. ALL DIMENSIONS TO BE VERIFIED ON SITE & APPROVED BY THE ENGINEER.

  4. THIS DRAWING SHOULD BE READ IN CONJUNCTION WITH OTHER DELICANT AGOUTED.
- . THIS DHAWING SHOULD BE HAD IN CONJUNCTION WITH OTHER RELEVANT ARCHITECTURAL, STRUCTURAL, MECHANICAL AND ELECTRICAL DRAWINGS AND ALL RELEVANT SECTIONS OF THE SPECIFICAT