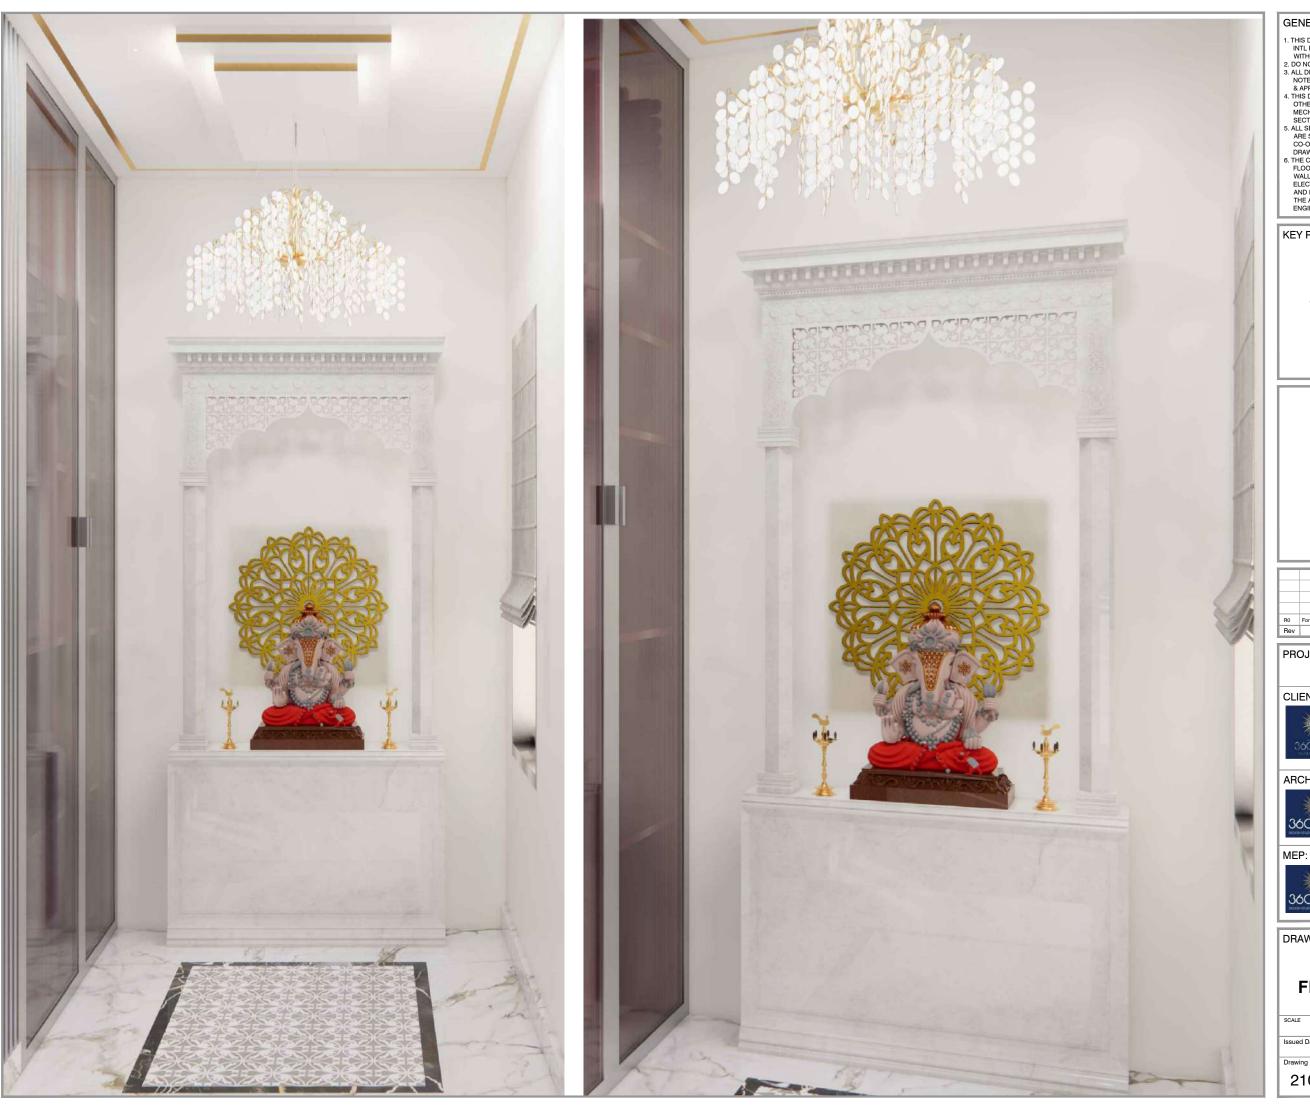

#### 360LIFE DESIGN STUDIO INTL. LLP

DRAWING TITLE:

**PUJA ROOM VIEW** FLOOR 03 FLAT NO. 01

| - 1 |              |              |                   |            |       |
|-----|--------------|--------------|-------------------|------------|-------|
|     | SCALE        | DRAWN        |                   | AUTHORISED | North |
|     | NTS          | SWATI        | ABHISHEK/<br>SYAM | SUJITH     | *     |
|     | Issued Date: |              | Project Code:     |            | ( 🦫   |
|     |              | 30 JUNE 2023 |                   | 2101       |       |
|     | Drawing Numb | ner:         |                   |            | Rov   |

2101/ID/03-F1/VIEW/**03** R0

KEY PLAN:

- GENERAL NOTES:

  1. THIS DRAWING IS THE COPYRIGHT OF 360LIFE DESIGN STUDIO INTL PVT LITO AND MUST NOT BE RETAINED, COPIED OR USED WITHOUT THE ABOVE CONSULTANT'S AUTHORITY.