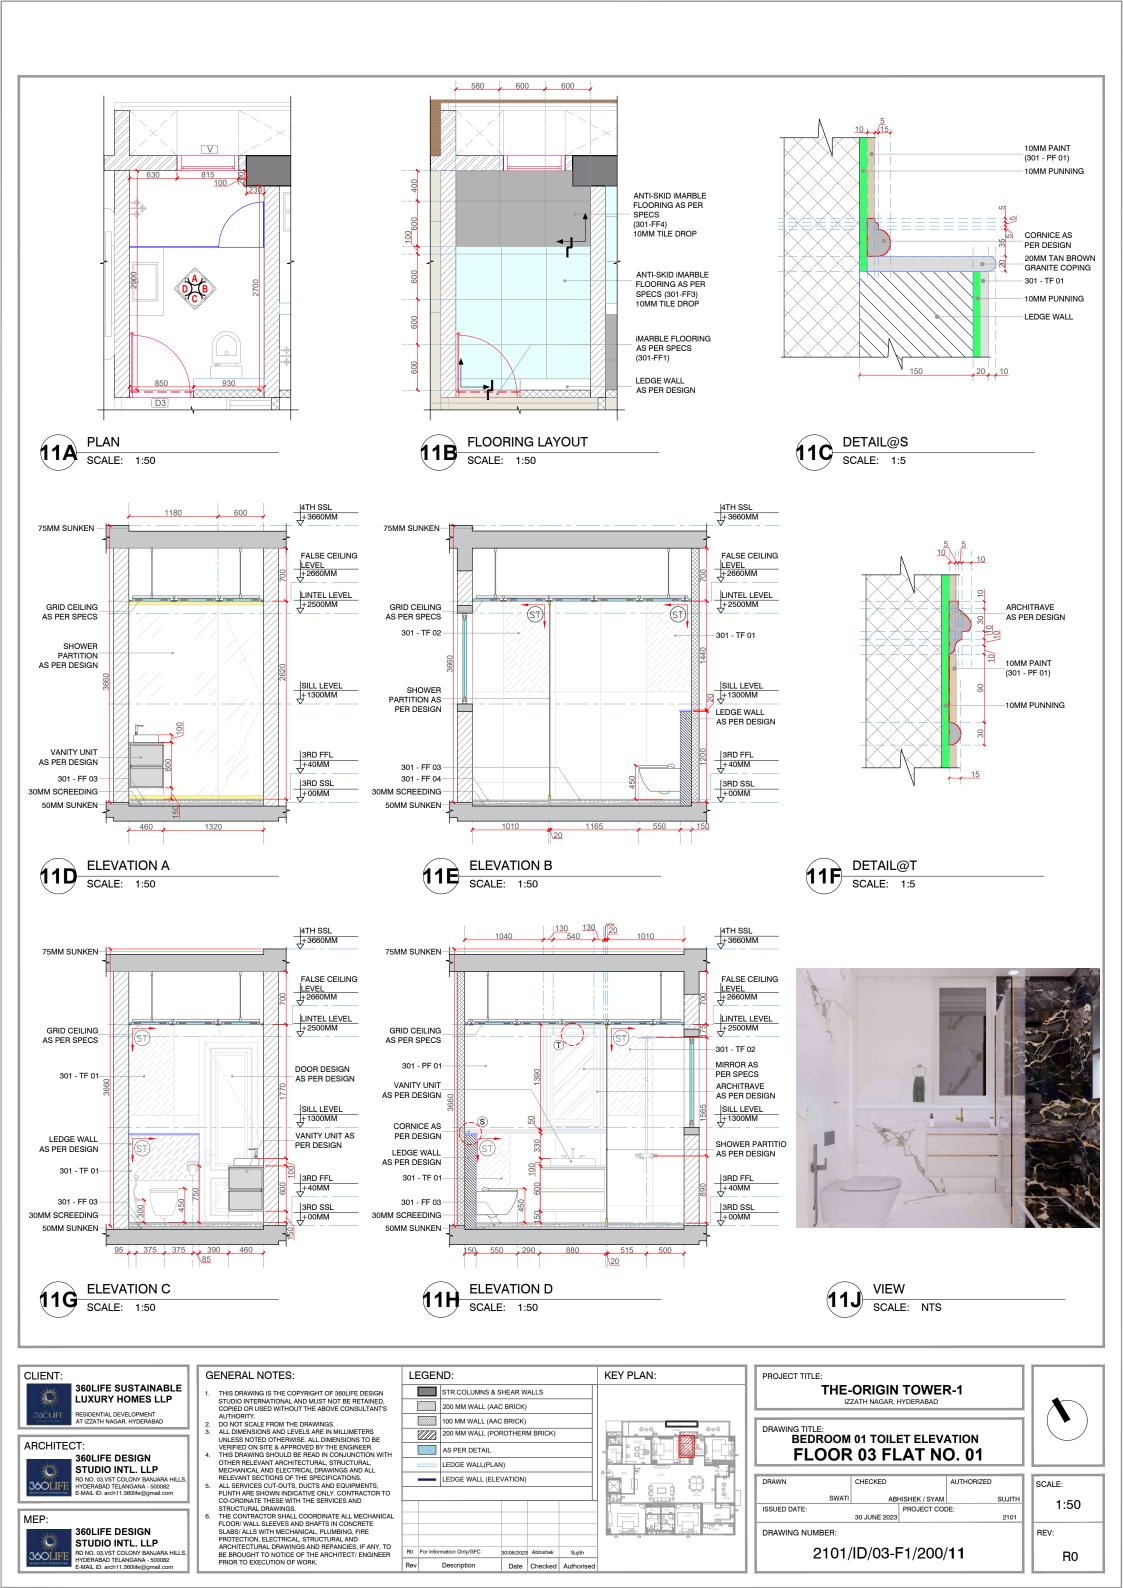

60LIFE SUSTAINABLE** LUXURY HOMES LLP

RESIDENTIAL DEVELOPMENT AT IZZATH NAGAR, HYDERABAD

ARCHITECT:



**360LIFE DESIGN** STUDIO INTL. LLP



**360LIFE DESIGN** STUDIO INTL. LLP

DRAWING TITLE:

**BEDROOM 01 ELEVATION** FLOOR 03 FLAT NO. 01

| SCALE        | DRAWN        |                   | AUTHORISED | North |
|--------------|--------------|-------------------|------------|-------|
| 1: 50        | SWATI        | ABHISHEK/<br>SYAM | SUJITH     | *     |
| Issued Date: |              | Project Code:     |            | ( 🦠 ) |
|              | 30 JUNE 2023 |                   | 2101       |       |
| Drawing Numb | er:          |                   |            | Rev   |



Sujith

Date Checked Authorised

Description

360LIFE DESIGN

36OLIFE

STUDIO INTL. LLP

REV: R0

DRAWING NUMBER:





- 1. THIS DRAWING IS THE COPYRIGHT OF 360LIFE DESIGN STUDIO INTL PVT LTD. AND MUST NOT BE RETAINED, COPIED OR USED WITHOUT THE ABOVE CONSULTANTS AUTHORITY.

  2. DO NOT SCALE FROM THE DRAWINGS.

  3. ALL DIMENSIONS AND LEVELS ARE IN MILLIMETRES UNLESS NOTED OTHERWISE. ALL DIMENSIONS TO BE VERIFIED ON SITE & APPROVED BY THE ENGINEER.

  4. THIS DRAWING SHOULD BE BEAD IN CONJUNCTION WITH
  - THIS DRAWING SHOULD BE READ IN CONJUNCTION WITH
- 1. THIS DRAWING SHOULD BE READ IN CONJUNCTION WITH OTHER RELEVANT ARCHITECTURAL, STRUCTURAL, MECHANICAL AND ELECTRICAL DRAWINGS AND ALL RELEVANT SECTIONS OF THE SPECIFICATIONS.

  ALL SERVICES CUT-OUTS, DUCTS AND EQUIPMENTS, PLINTH ARE SHOWN INDICATIVE ONLY. CONTRACTOR TO CO-ORDINATE THESE WITH THE SERVICES AND STRUCTURAL DRAWMING. DRAWINGS.
- THE CON