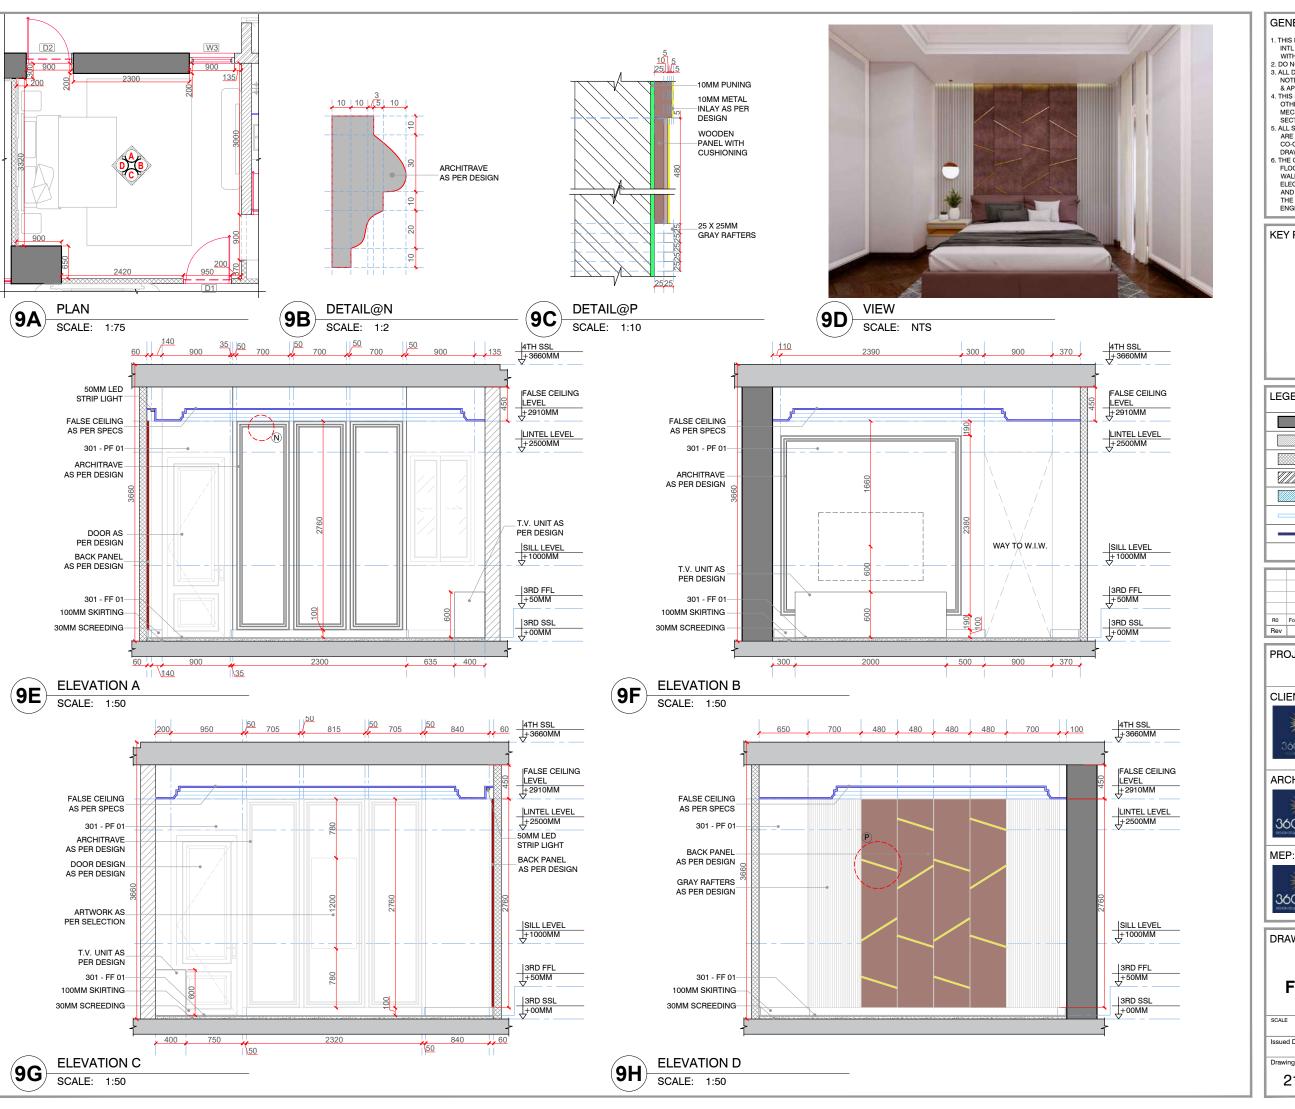

**360LIFE DESIGN** STUDIO INTL. LLP 36OLIFE

DRAWING TITLE:

STUDY ROOM ELEVATION FLOOR 03 FLAT NO. 01

| SCALE        | DRAWN        |                   | AUTHORISED | North |
|--------------|--------------|-------------------|------------|-------|
| 1: 50        | SWATI        | ABHISHEK/<br>SYAM | SUJITH     | *     |
| Issued Date: |              | Project Code:     |            | (🕦 )  |
|              | 30 JUNE 2023 |                   | 2101       |       |
| Drawing Numb | er:          |                   |            | Rev   |