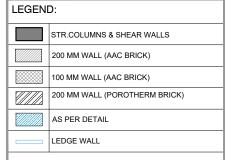

| LEGEND | ):          |     |                        |
|--------|-------------|-----|------------------------|
|        |             | BE  | EAM LINE               |
| _      |             | 30  | 00MM THICK SLAB        |
| _      | _           | 15  | 0MM SUNKEN SLAB        |
|        |             | 75  | MM SUNKEN SLAB         |
|        |             |     | RAP DOOR               |
| _      | _           | S   | TRIP LIGHT             |
| _      | - PI        |     | ROFILE LIGHT           |
|        | CEI         | LIN | IG LEVEL LEGEND        |
| S.NO.  | S.NO. HATCH |     | LEVEL FROM SLAB BOTTOM |
| 1      |             |     | LVL +300               |
| 2      |             |     | LVL +400               |
| 3      |             |     | LVL +450               |
| 4      |             |     | LVL +500               |
| 5      |             | ]   | LVL +550               |
| 6      |             |     | LVL +600               |
| 7      |             |     | LVL +700               |
| 8      |             | П   | LVL +725               |