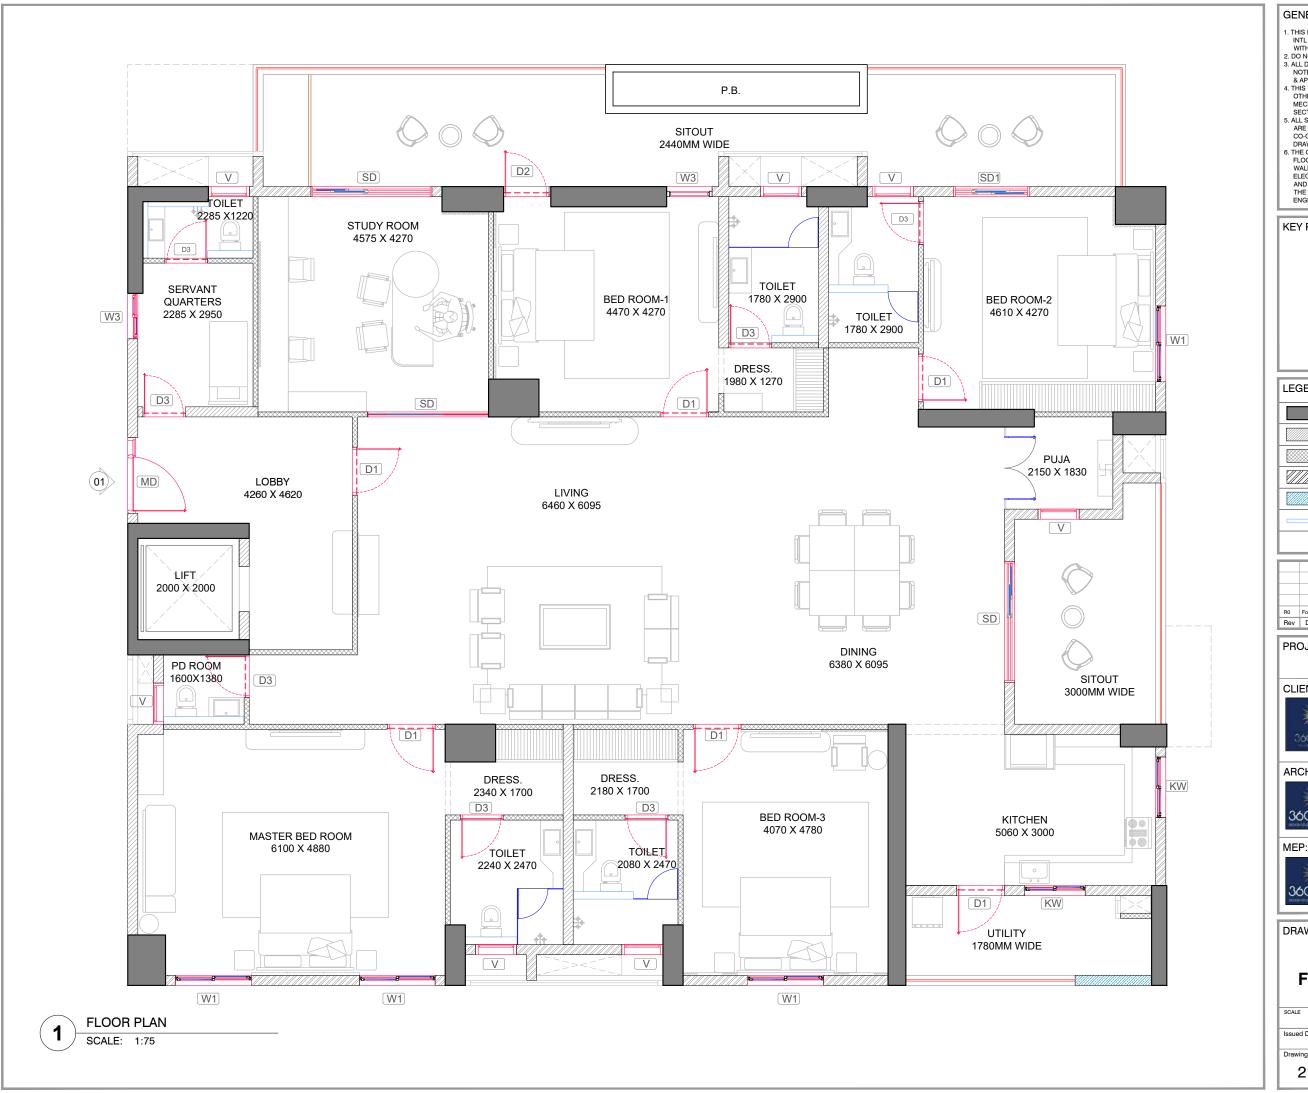

#### DRAWING TITLE:

**FLOOR PLAN** FLOOR 03 FLAT NO. 01

| SCALE        | DRAWN        |                   | AUTHORISED | North |
|--------------|--------------|-------------------|------------|-------|
| 1: 75        | SWATI        | ABHISHEK/<br>SYAM | SUJITH     | *     |
| Issued Date: |              | Project Code:     |            | (🔻)   |
|              | 30 JUNE 2023 |                   | 2101       |       |
| Drawing Numb | er:          |                   |            | Rev   |