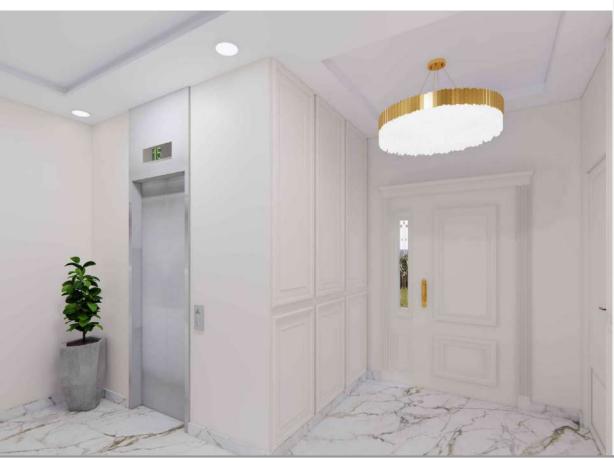

ENTRANCE LOBBY VIEW FLOOR 03 FLAT NO. 01

| 1 |          |       |              |                   |            |       |
|---|----------|-------|--------------|-------------------|------------|-------|
| ı | SCALE    |       | DRAWN        | CHECKED           | AUTHORISED | North |
| ı |          | NTS   | SWATI        | ABHISHEK/<br>SYAM | SUJITH     | *     |
| ı | Issued [ | Date: |              | Project Code:     |            | ( 🦠 ) |
| ı |          |       | 30 JUNE 2023 |                   | 2101       |       |
| ı | Drawing  | Numb  | per:         |                   |            | Rev   |