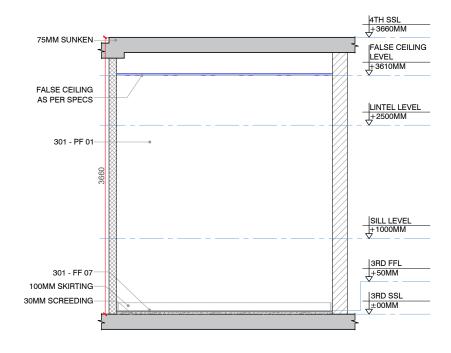

**PLAN** 18A SCALE: 1:50

> 4TH SSL +3660MM FALSE CEILING LEVEL +3610MM FALSE CEILING LINTEL LEVEL +2500MM AS PER SPECS 301 - PF 01-DOOR AS PER DESIGN 301 - FF 07 +50MM 100MM SKIRTING 3RD SSL 30MM SCREEDING ±00MM