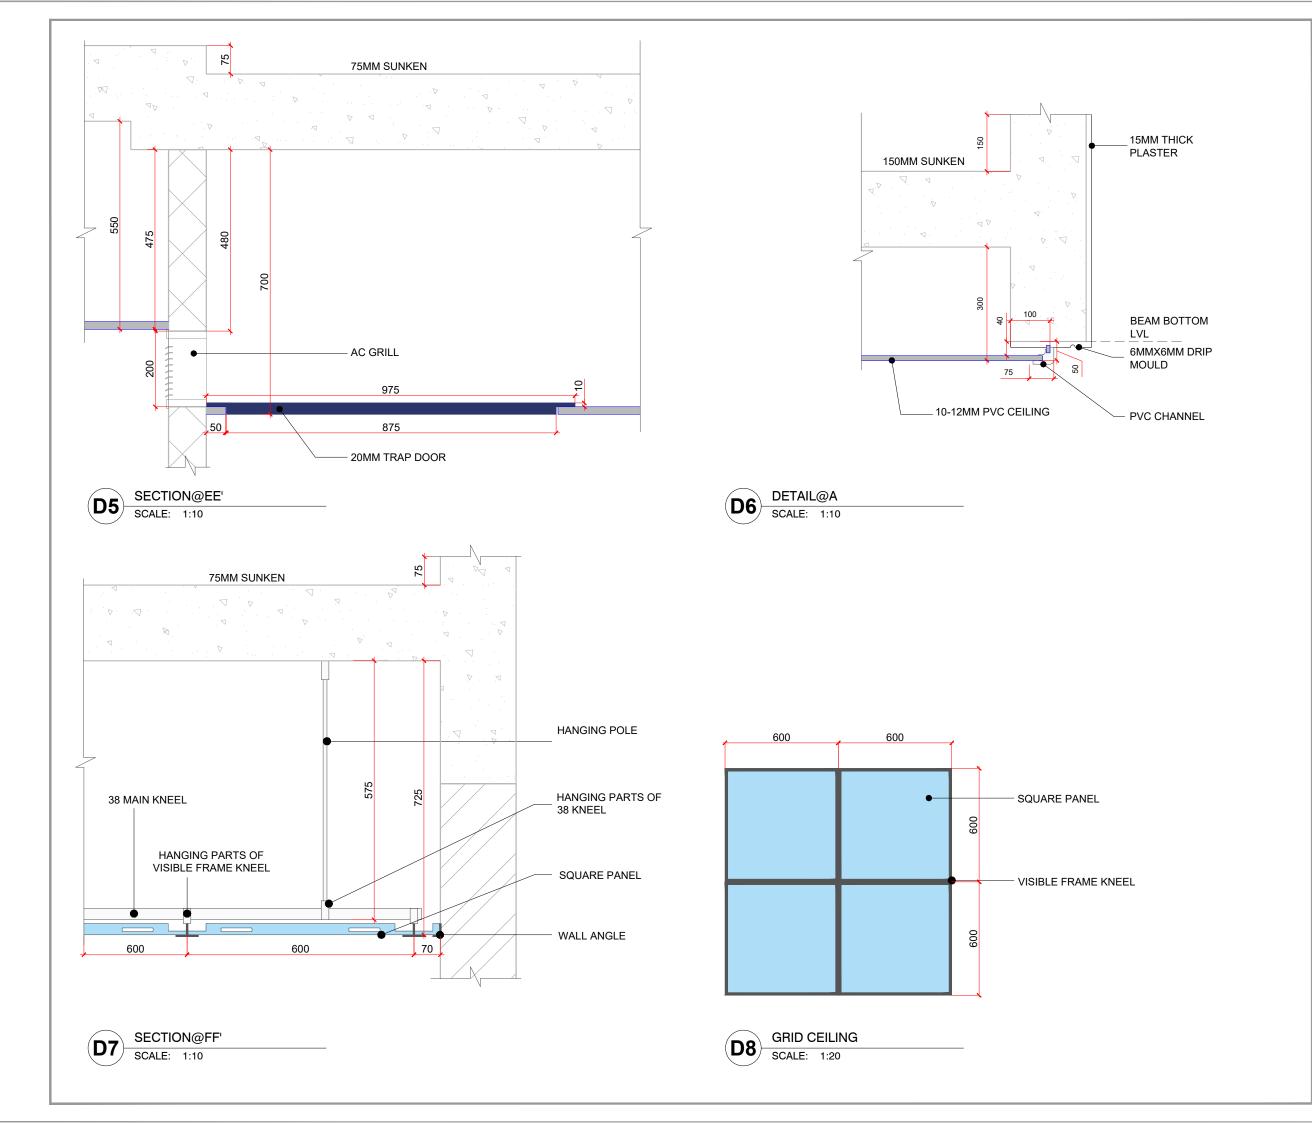

-------|------------|
| Rev | Description              | Date       | Checked  | Authorised |

#### PROJECT:

THE-ORIGIN TOWER-1
IZZATH NAGAR, HYDERABAD



360LIFE SUSTAINABLE LUXURY HOMES LLP

RESIDENTIAL DEVELOPMENT AT IZZATH NAGAR, HYDERABAD

#### ARCHITECT:



MEP:



#### DRAWING TITLE:

**RCP LAYOUT** FLOOR 03 FLAT NO. 01

| SCALE        | DRAWN        | CHECKED           | AUTHORISED | North |
|--------------|--------------|-------------------|------------|-------|
| 1: 10        | SWATI        | ABHISHEK/<br>SYAM | SUJITH     |       |
| Issued Date: |              | Project Code:     |            | ( 🦠 ) |
|              | 30 JUNE 2023 |                   | 2101       |       |
| Drawing Numb | er:          |                   |            | Rev   |

2101/ID/03-F1/100/**04B** R0



- 1. THIS DRAWING IS THE COPYRIGHT OF 360LIFE DESIGN STUDIO INTL PVT LTD. AND MUST NOT BE RETAINED, COPIED OR USED WITHOUT THE ABOVE CONSULTANT'S AUTHORITY.

  2. DO NOT SCALE FROM THE DRAWINGS.

  3. ALL DIMENSIONS AND LEVELS ARE IN MILLIMETRES UNLESS NOTED OTHERWISE. ALL DIMENSIONS TO BE VERIFIED ON SITE & APPROVED BY THE REGISIEER.

  4. THIS DRAWING SHOULD BE READ IN CONJUNCTION WITH OTHER RELEVANT ARCHITECTURAL, STRUCTURAL, MECHANICAL AND ELECTRICAL DRAWINGS AND ALL RELEVANT SECTIONS OF THE SPECIFICATIONS.

  5. ALL SERVICES CUT-OUTS, DUCTS AND EQUIPMENTS, PLINTH ARE SHOWN INDICATIVE ONLY. CONTRACTOR TO CO-ORDINATE THESE WITH THE SERVICES AND STRUCTURAL DRAWINGS.
- DRAWINGS.
- DRAWINGS.

  6. THE CONTRACTOR SHALL COORDINATE ALL MECHANICAL FLOOR/ WALL SLEEVES AND SHAFTS IN CONCRETE S