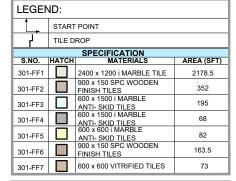

#### ARCHITECT:

MEP:

DRAWING TITLE:

**FLOORING LAYOUT** FLOOR 03 FLAT NO. 01

| SCALE        | DRAWN        |                   | AUTHORISED | North |
|--------------|--------------|-------------------|------------|-------|
| 1: 75        | SWATI        | ABHISHEK/<br>SYAM | SUJITH     |       |
| Issued Date: |              | Project Code:     |            | ( 🦠 ) |
|              | 30 JUNE 2023 |                   | 2101       |       |
| Drawing Numb | oer:         |                   |            | Rev   |
|              |              |                   |            |       |

2101/ID/03-F1/100/**03A** R0

- 1. THIS DRAWING IS THE COPYRIGHT OF 360LIFE DESIGN STUDIO INTL PVT LTD.AND MUST NOT BE RETAINED, COPIED OR USED WITHOUT THE ABOVE CONSULTANT'S AUTHORITY.

  2. DO NOT SCALE FROM THE DRAWINGS.