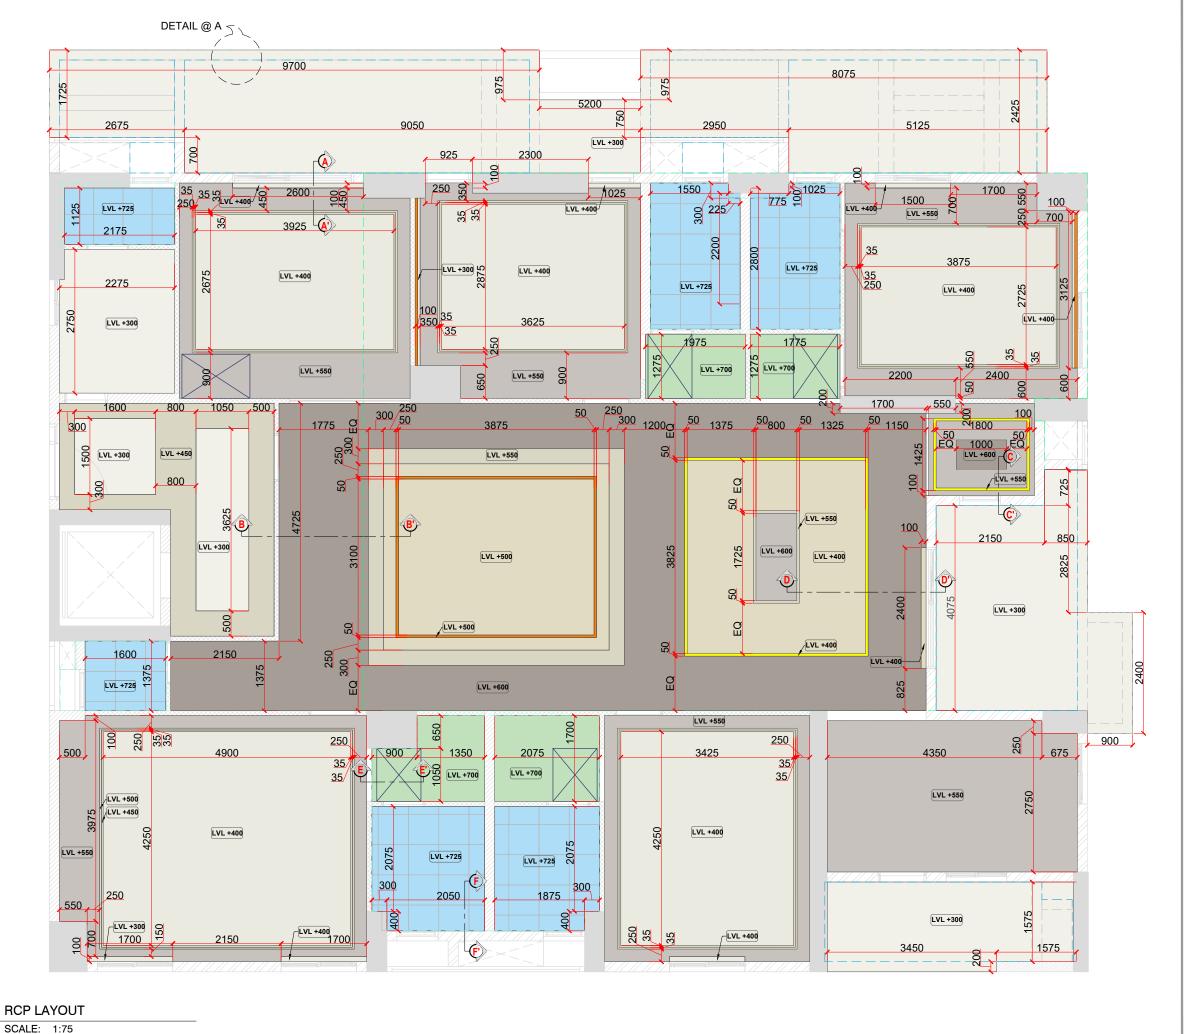

#### PROJECT:

THE-ORIGIN TOWER-1
IZZATH NAGAR, HYDERABAD

360LIFE SUSTAINABLE LUXURY HOMES LLP

RESIDENTIAL DEVELOPMENT AT IZZATH NAGAR, HYDERABAD

#### ARCHITECT:

DRAWING TITLE:

**RCP LAYOUT** FLOOR 03 FLAT NO. 01

| rth           |
|---------------|
|               |
| <b>&gt;</b> ) |
| $\mathcal{L}$ |
| /             |
|               |

2101/ID/03-F1/100/**04A** R0

| LEGEND | ):          |     |                        |
|--------|-------------|-----|------------------------|
|        |             | BE  | EAM LINE               |
| _      |             | 30  | 00MM THICK SLAB        |
| _      | _           | 15  | 0MM SUNKEN SLAB        |
|        |             | 75  | MM SUNKEN SLAB         |
|        |             |     | RAP DOOR               |
| _      | _           | S   | TRIP LIGHT             |
| _      | - PI        |     | ROFILE LIGHT           |
|        | CEI         | LIN | IG LEVEL LEGEND        |
| S.NO.  | S.NO. HATCH |     | LEVEL FROM SLAB BOTTOM |
| 1      |             |     | LVL +300               |
| 2      |             |     | LVL +400               |
| 3      |             |     | LVL +450               |
| 4      |             |     | LVL +500               |
| 5      |             | ]   | LVL +550               |
| 6      |             |     | LVL +600               |
| 7      |             |     | LVL +700               |
| 8      |             | П   | LVL +725               |