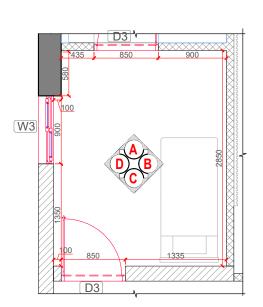

#### DRAWING TITLE:

**FLOOR PLAN** FLOOR 03 FLAT NO. 01

| SCALE        | DRAWN        |                   | AUTHORISED | North |
|--------------|--------------|-------------------|------------|-------|
| 1: 75        | SWATI        | ABHISHEK/<br>SYAM | SUJITH     | *     |
| Issued Date: |              | Project Code:     |            | (🔻)   |
|              | 30 JUNE 2023 |                   | 2101       |       |
| Drawing Numb | er:          |                   |            | Rev   |