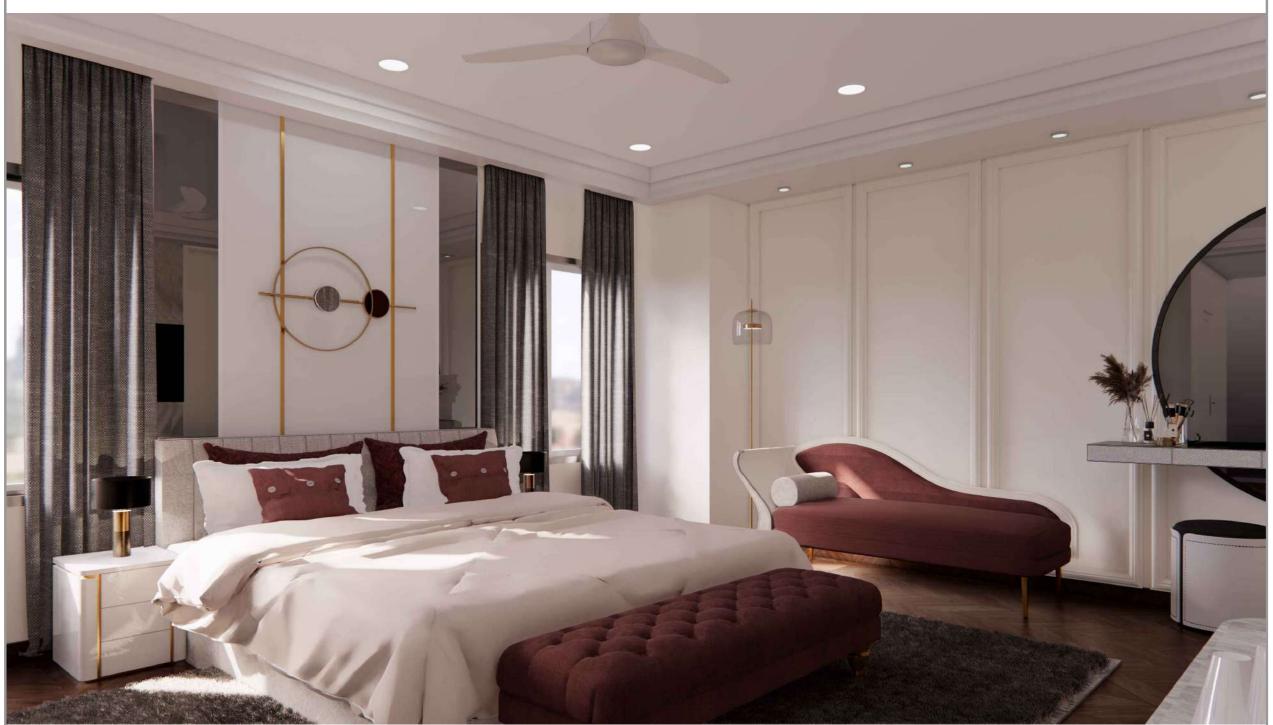

DRAWING TITLE:

MASTER BEDROOM & TOILET VIEW FLOOR 03 FLAT NO. 01

| SCALE        | DRAWN        | CHECKED           | AUTHORISED | North |
|--------------|--------------|-------------------|------------|-------|
| NTS          | SWATI        | ABHISHEK/<br>SYAM | SUJITH     | *     |
| Issued Date: |              | Project Code:     |            | ( 🦫   |
|              | 30 JUNE 2023 |                   | 2101       |       |
| Drawing Numb | per:         |                   |            | Rev   |