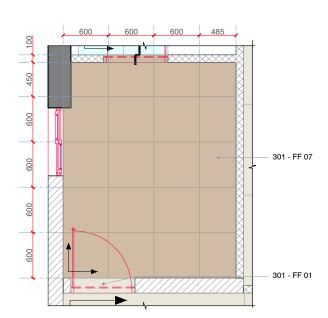

#### ARCHITECT:

MEP:

DRAWING TITLE:

**FLOORING LAYOUT** FLOOR 03 FLAT NO. 01

| SCALE        | DRAWN        |                   | AUTHORISED | North |
|--------------|--------------|-------------------|------------|-------|
| 1: 75        | SWATI        | ABHISHEK/<br>SYAM | SUJITH     |       |
| Issued Date: |              | Project Code:     |            | ( 🦠 ) |
|              | 30 JUNE 2023 |                   | 2101       |       |
| Drawing Numb | oer:         |                   |            | Rev   |
|              |              |                   |            |       |