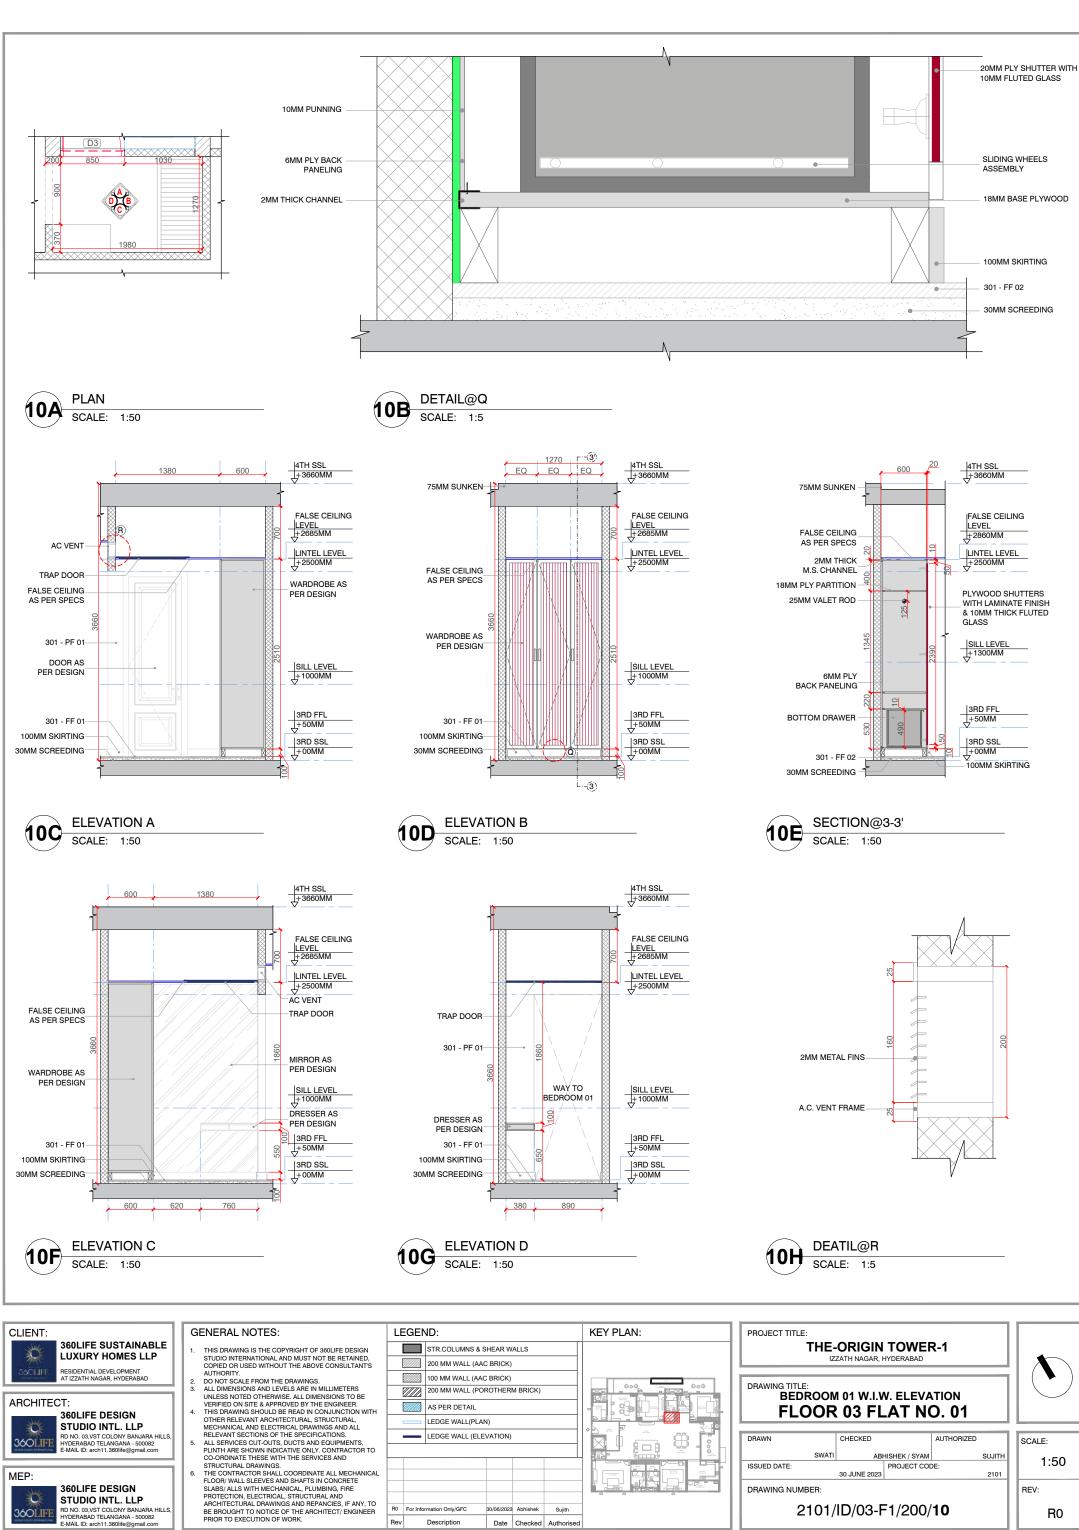

|            |          |          |

#### PROJECT:

**THE-ORIGIN TOWER-1** IZZATH NAGAR, HYDERABAD

CLIENT:



**360LIFE SUSTAINABLE** LUXURY HOMES LLP

RESIDENTIAL DEVELOPMENT AT IZZATH NAGAR, HYDERABAD

ARCHITECT:



**360LIFE DESIGN** STUDIO INTL. LLP



**360LIFE DESIGN** STUDIO INTL. LLP

DRAWING TITLE:

**BEDROOM 01 ELEVATION** FLOOR 03 FLAT NO. 01

| SCALE        | DRAWN        |                   | AUTHORISED | North |
|--------------|--------------|-------------------|------------|-------|
| 1: 50        | SWATI        | ABHISHEK/<br>SYAM | SUJITH     | *     |
| Issued Date: |              | Project Code:     |            | ( 🦠 ) |
|              | 30 JUNE 2023 |                   | 2101       |       |
| Drawing Numb | er:          |                   |            | Rev   |



Sujith

Date Checked Authorised

Description

360LIFE DESIGN

36OLIFE

STUDIO INTL. LLP

REV: R0

DRAWING NUMBER:





- 1. THIS DRAWING IS THE COPYRIGHT OF 360LIFE DESIGN STUDIO INTL PVT LTD. AND MUST NOT BE RETAINED, COPIED OR USED WITHOUT THE ABOVE CONSULTANTS AUTHORITY.

  2. DO NOT SCALE FROM THE DRAWINGS.

  3. ALL DIMENSIONS AND LEVELS ARE IN MILLIMETRES UNLESS NOTED OTHERWISE. ALL DIMENSIONS TO BE VERIFIED ON SITE & APPROVED BY THE ENGINEER.

  4. THIS DRAWING SHOULD BE BEAD IN CONJUNCTION WITH
  - THIS DRAWING SHOULD BE READ IN CONJUNCTION WITH
- 1. THIS DRAWING SHOULD BE READ IN CONJUNCTION WITH OTHER RELEVANT ARCHITECTURAL, STRUCTURAL, MECHANICAL AND ELECTRICAL DRAWINGS AND ALL RELEVANT SECTIONS OF THE SPECIFICATIONS.

  ALL SERVICES CUT-OUTS, DUCTS AND EQUIPMENTS, PLINTH ARE