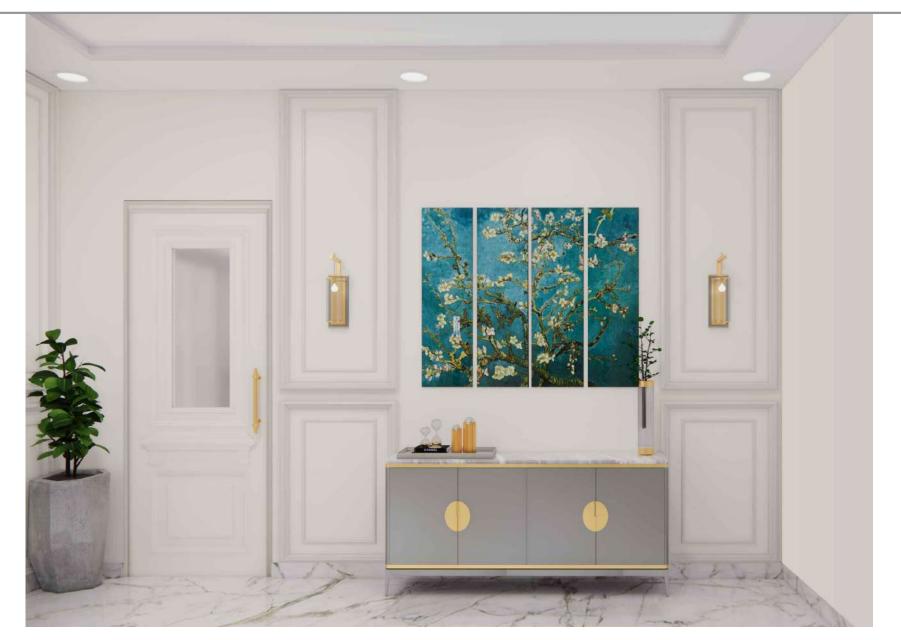

ENTRANCE LOBBY VIEW FLOOR 03 FLAT NO. 01

| 1 |          |       |              |                   |            |       |
|---|----------|-------|--------------|-------------------|------------|-------|
| ı | SCALE    |       | DRAWN        | CHECKED           | AUTHORISED | North |
| ı |          | NTS   | SWATI        | ABHISHEK/<br>SYAM | SUJITH     | *     |
| ı | Issued [ | Date: |              | Project Code:     |            | ( 🦠 ) |
| ı |          |       | 30 JUNE 2023 |                   | 2101       |       |
| ı | Drawing  | Numb  | per:         |                   |            | Rev   |