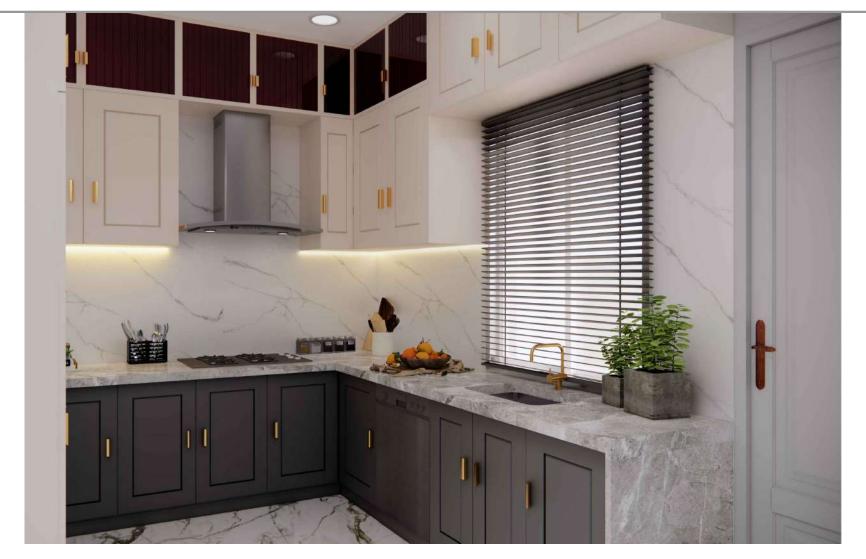

#### **KITCHEN VIEW** FLOOR 03 FLAT NO. 01

| н |                      |              |                   |            |       |
|---|----------------------|--------------|-------------------|------------|-------|
| ı | SCALE                | DRAWN        |                   | AUTHORISED | North |
| ı | NTS                  | SWATI        | ABHISHEK/<br>SYAM | SUJITH     | *     |
| ı | Issued Date:         |              | Project Code:     |            | ( 🤏   |
| ı |                      | 30 JUNE 2023 |                   | 2101       |       |
| ı | <br>Danisia a Nisaal |              |                   |            | D     |