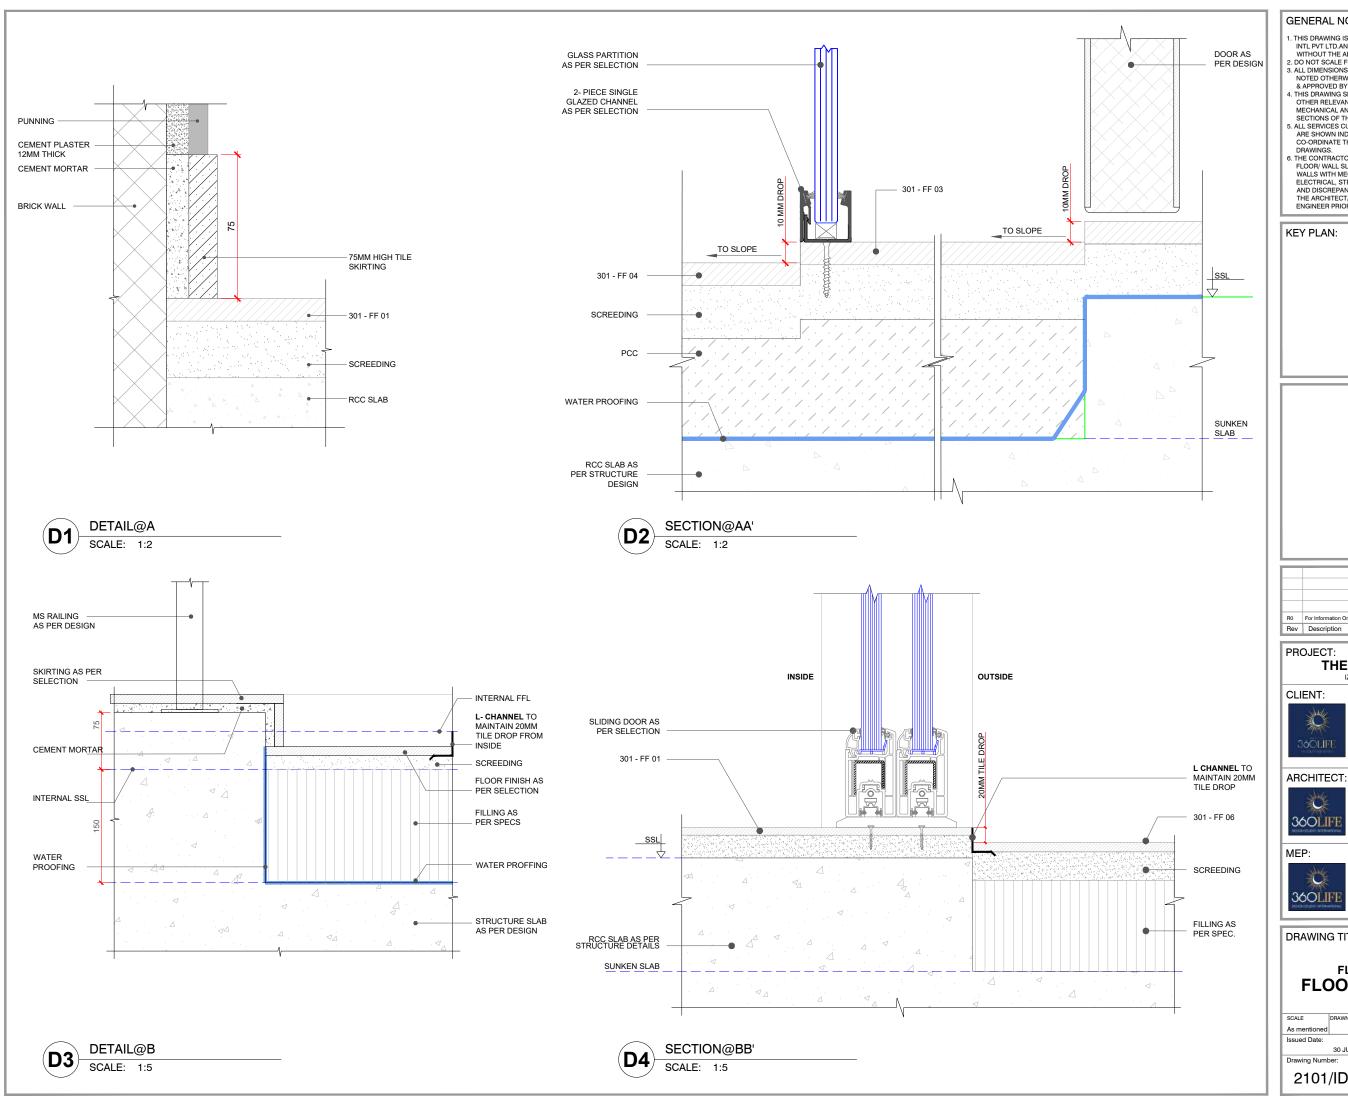

- 1. THIS DRAWING IS THE COPYRIGHT OF 360LIFE DESIGN STUDIO INTL. PVT LTD AND MUST NOT BE RETAINED, COPIED OR USED WITHOUT THE ABOVE CONSULTANTS AUTHORITY.

  2. DO NOT SCALE FROM THE DRAWINGS.

  3. ALL DIMENSIONS AND LEVELS ARE IN MILLIMETRES UNLESS NOTED OTHERWISE. ALL DIMENSIONS TO BE VERIFIED ON SITE & APPROVED BY THE ENGINEER.

  4. THIS DRAWING SHOULD BE READ IN CONJUNCTION WITH OTHER RELEVANT ARCHITECTURAL, STRUCTURAL, MECHANICAL AND ELECTRICAL DRAWINGS AND ALL RELEVANT SECTIONS OF THE SPECIFICATIONS.

  5. ALL SERVICES CUT-OUTS, DUCTS AND EQUIPMENTS, PLINTH ARE SHOWN INDICATIVE ONLY. CONTRACTOR TO CO-ORDINATE THESE WITH THE SERVICES AND STRUCTURAL DRAWINGS.
- DRAWINGS.

  6. THE CONTRACTOR SHALL COORDINATE ALL MECHANICAL
  FLOOR, WALL SLEEVES AND SHAFTS IN CONCRETE SLABS/
  WALLS WITH MECHANICAL, PLUMBING, FIRE PROTECTION,
  ELECTRICAL, STRUCTURAL AND ARCHITECTURAL DRAWINGS
  AND DISCREPANCIES, IF ANY, TO BE BROUGHT TO NOTICE OF
  THE ARCHITECT/
  ENGINEER PRIOR TO EXECUTION OF WORK.