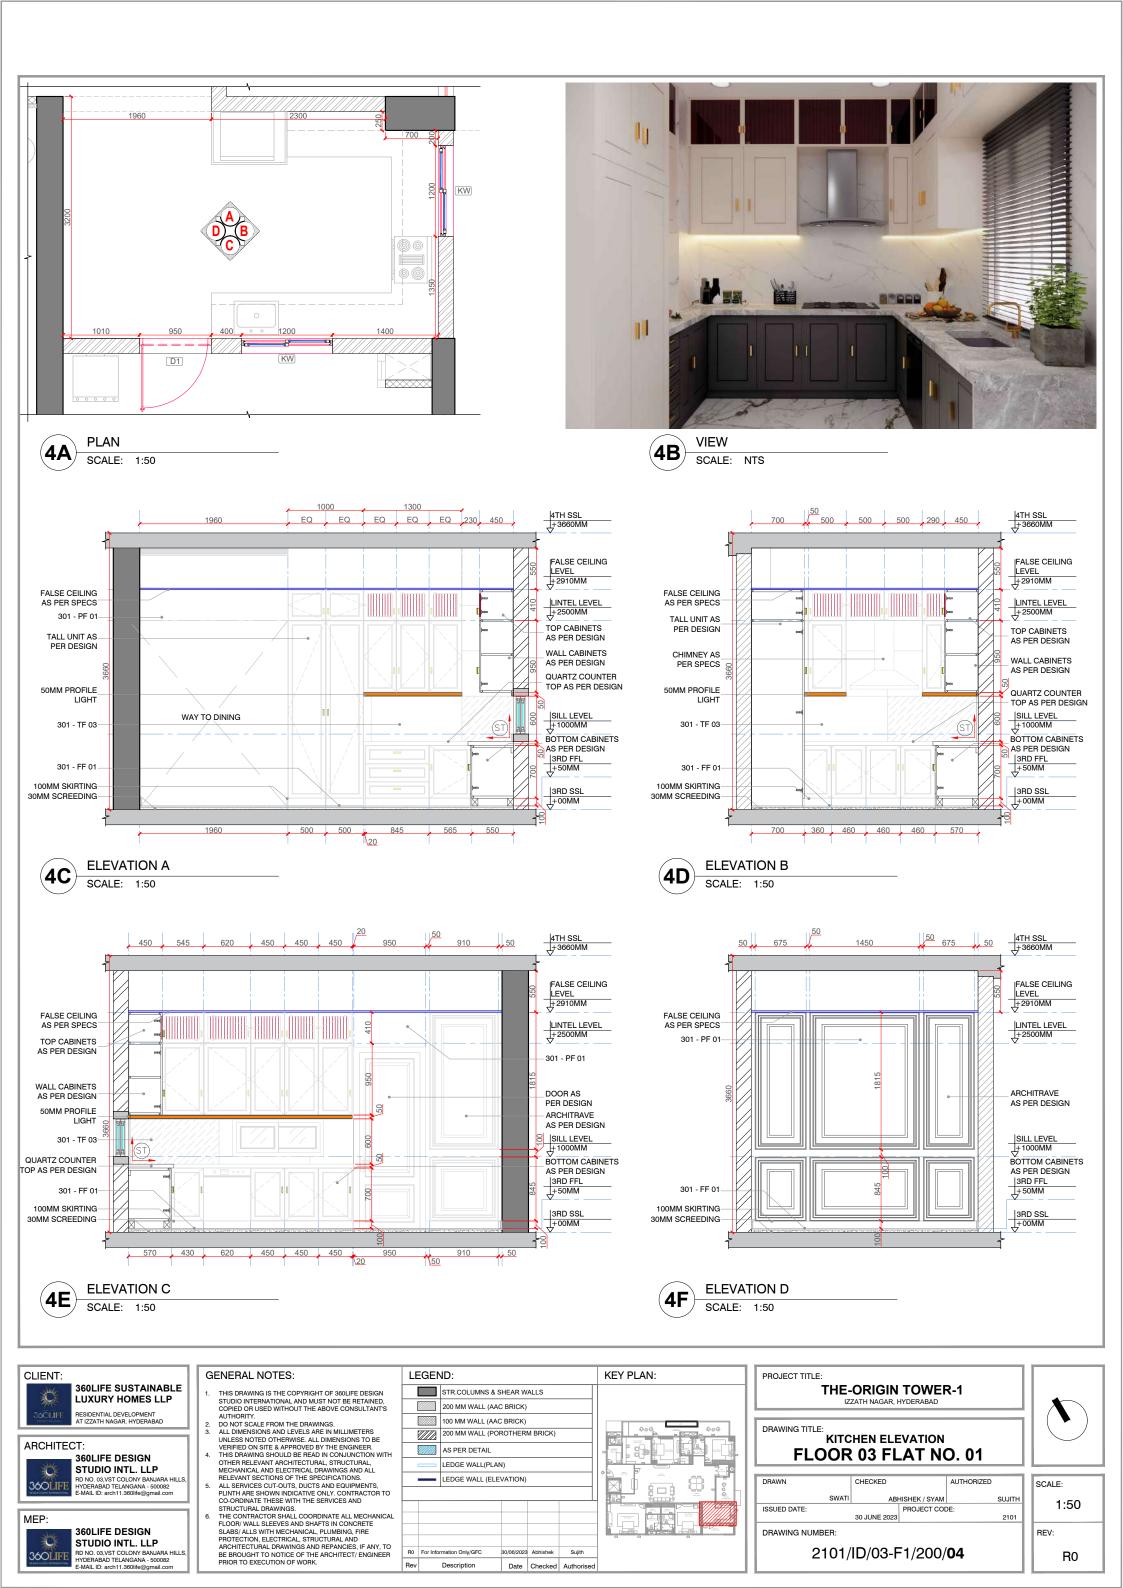

LOPMENT AT IZZATH NAGAR, HYDERABAD

ARCHITECT:







DRAWING TITLE:

LIVING & DINING ELEVATION FLOOR 03 FLAT NO. 01

| SCALE        | DRAWN        |                   | AUTHORISED | North |
|--------------|--------------|-------------------|------------|-------|
| 1: 50        | SWATI        | ABHISHEK/<br>SYAM | SUJITH     | *     |
| Issued Date: |              | Project Code:     |            | (🔻)   |
|              | 30 JUNE 2023 |                   | 2101       |       |
| Drawing Numb | er:          |                   |            | Rev   |

2101/ID/03-F1/200/**02B** R0



Rev

Description

Date Checked Authorised

360LIFE DESIGN

36OLIFE

STUDIO INTL. LLP RD NO. 03,VST COLONY BANJARA HILLS HYDERABAD TELANGANA - 500082 E-MAIL ID: arch11.360life@gmail.com REV: R0

DRAWING NUMBER:







- THIS DRAWING IS THE COPYRIGHT OF 360LIFE DESIGN STUDIO INTL PVT LTD.AND MUST NOT BE RETAINED, COPIED OR USED WITHOUT THE ABOVE CONSULTANT'S AUTHORITY.
   2. DO NOT SCALE FROM THE DRAWINGS.

  3. ALL DIMENSIONS AND LEVELS ARE IN MILLIMETRES UNLESS NOTED OTHERWISE. ALL DIMENSIONS TO BE VERIFIED ON SITE & APPROVED BY THE ENGINEER.

  4. THIS DRAWING SHOULD BE READ IN CONJUNCTION WITH OTHER DELICANT AGOUTED.
- . THIS DHAWING SHOULD BE HAD IN CONJUNCTION WITH OTHER RELEVANT ARCHITECTURAL, STRUCTURAL, MECHANICAL AND ELECTRICAL DRAWINGS AND ALL RELEVANT SECTIONS OF THE SPECIFICATIONS.
  ALL SERVICES CUT-OUTS, DUCTS AND EQUIPMENTS, PLINTH ARE SHOWN INDICATIVE ONLY. CONTRACTOR TO CO-ORDINATE THESE WITH THE SERVICES AND STRUCTURAL DRAMMINGS.
- DRAWINGS.
- THE CONTRACTOR SHALL COORDINATE ALL