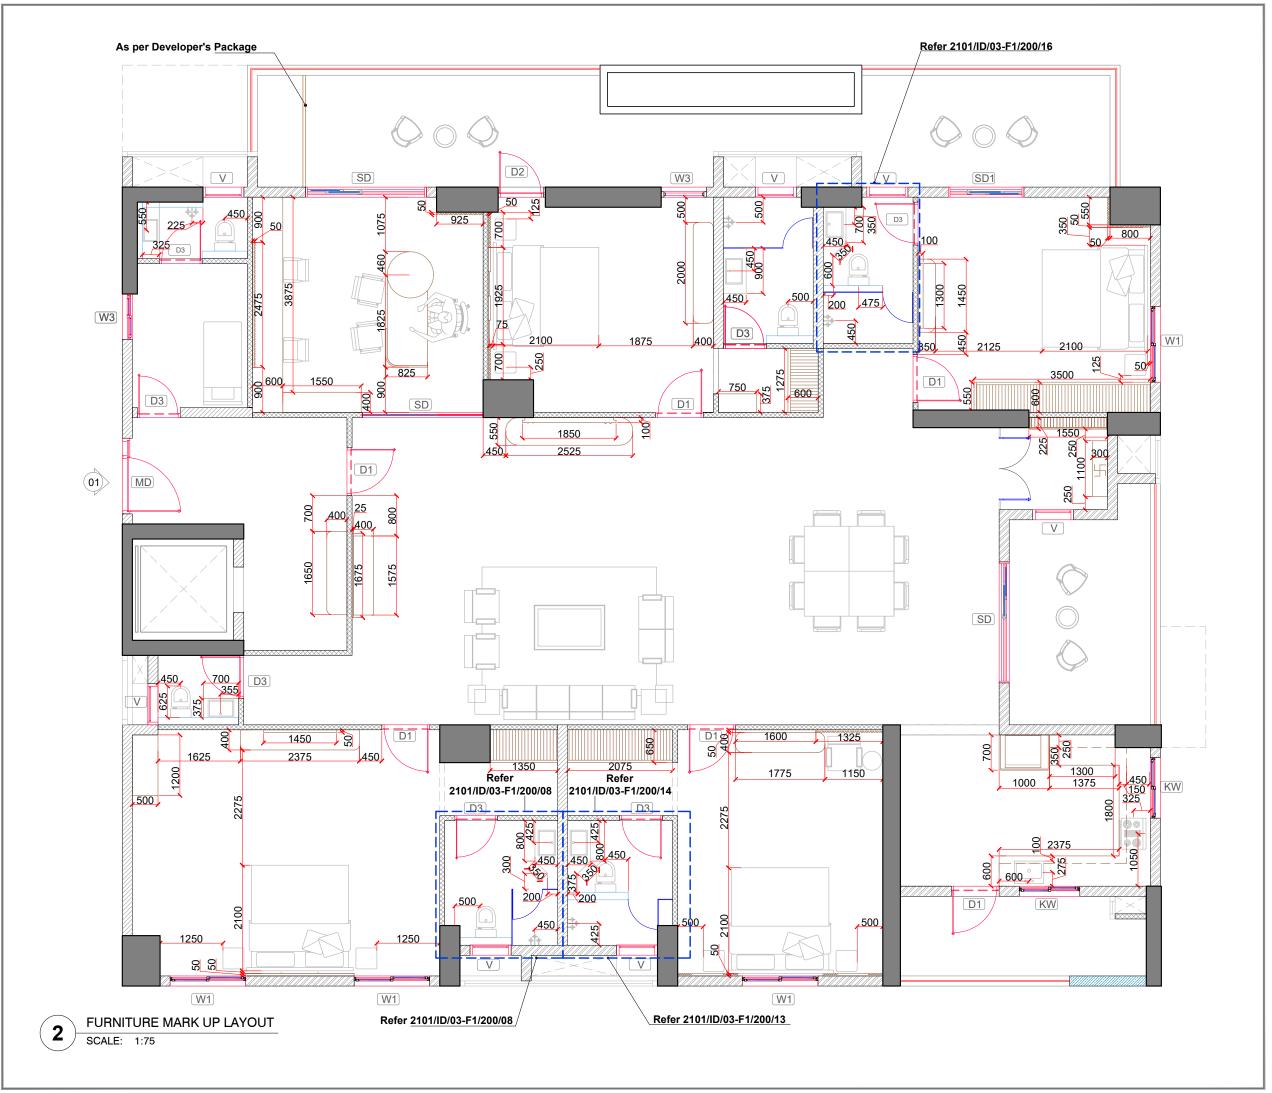

#### **FURNITURE MARK-UP LAYOUT** FLOOR 03 FLAT NO. 01

| DRAWN        | CHECKED               | AUTHORISED                                               | North                                                                               |
|--------------|-----------------------|----------------------------------------------------------|-------------------------------------------------------------------------------------|
| SWATI        | ABHISHEK/<br>SYAM     | SUJITH                                                   | *                                                                                   |
|              | Project Code:         |                                                          | ( 🦠 )                                                                               |
| 30 JUNE 2023 |                       | 2101                                                     |                                                                                     |
| er:          |                       |                                                          | Rev                                                                                 |
|              | SWATI<br>30 JUNE 2023 | SWATI ABHISHEK/<br>SYAM<br>Project Code:<br>30 JUNE 2023 | SWATI         ABHISHEK/<br>SYAM         SUJITH           Project Code:         2101 |