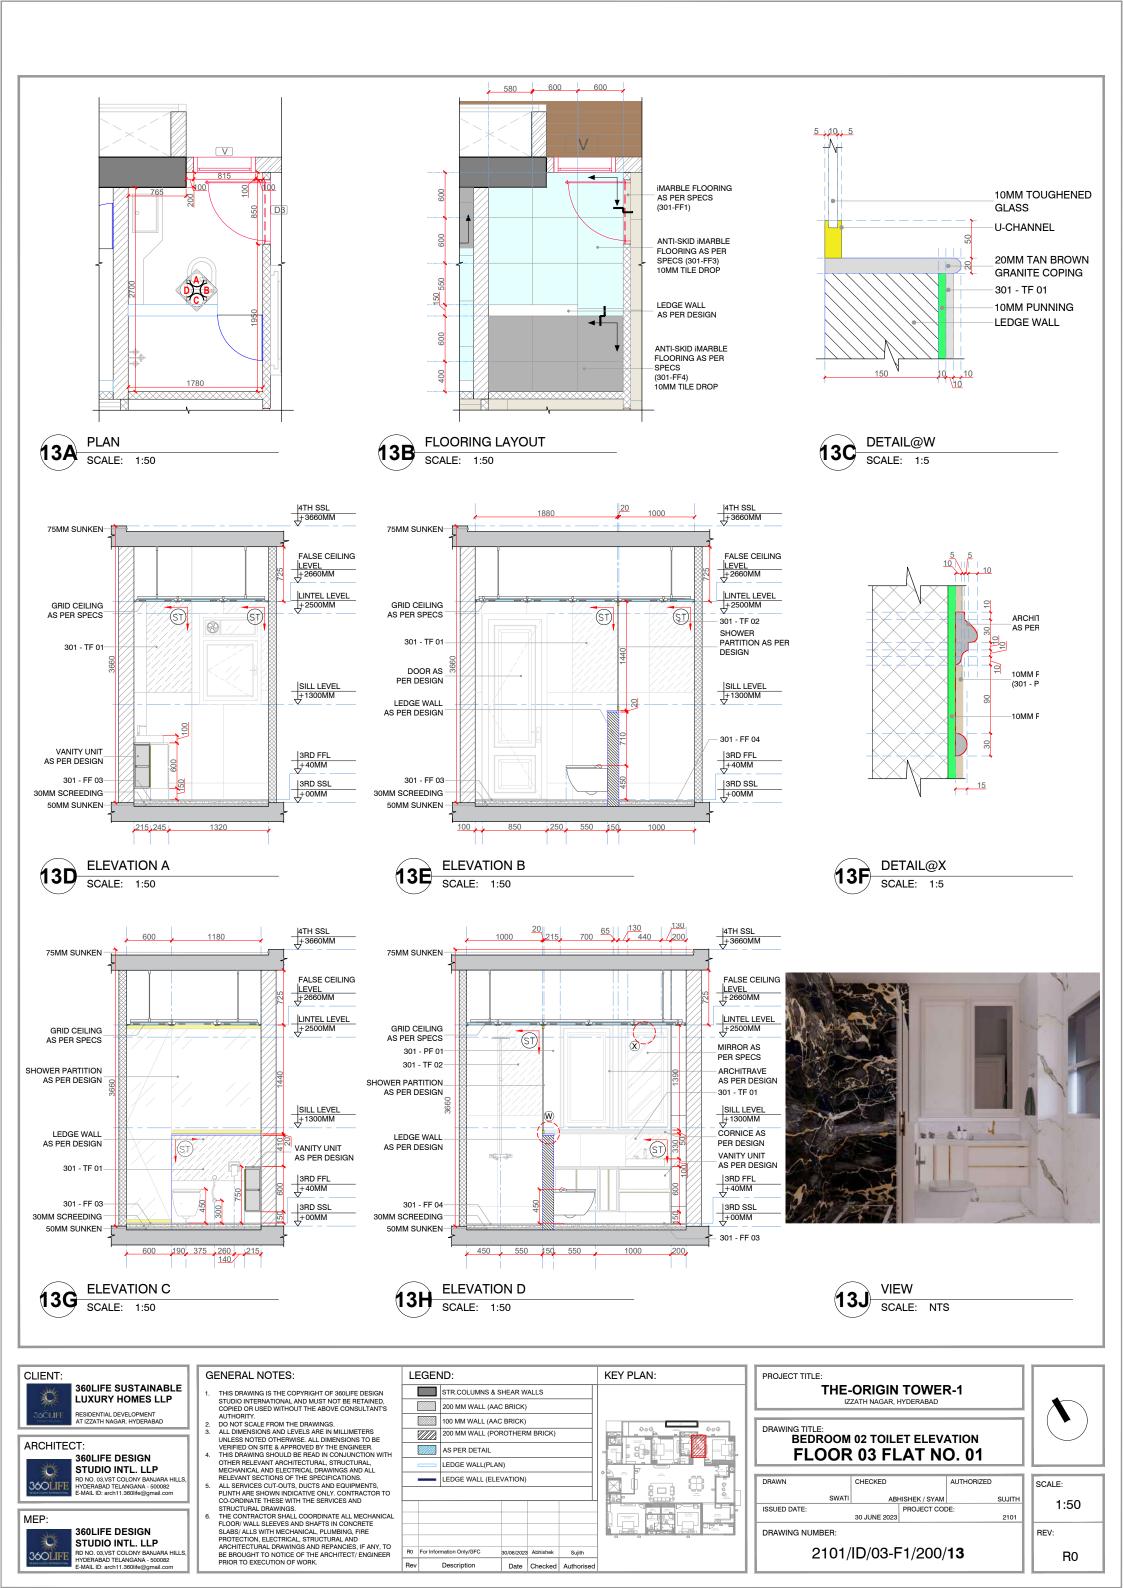

#### PROJECT:

**THE-ORIGIN TOWER-1** IZZATH NAGAR, HYDERABAD

CLIENT:

**360LIFE SUSTAINABLE** LUXURY HOMES LLP

RESIDENTIAL DEVELOPMENT AT IZZATH NAGAR, HYDERABAD

ARCHITECT:

DRAWING TITLE:

**BEDROOM 02 ELEVATION** FLOOR 03 FLAT NO. 01

| SCALE        | DRAWN        |                   | AUTHORISED | North |
|--------------|--------------|-------------------|------------|-------|
| 1: 50        | SWATI        | ABHISHEK/<br>SYAM | SUJITH     | *     |
| Issued Date: |              | Project Code:     |            |       |
|              | 30 JUNE 2023 |                   | 2101       |       |
| Drawing Numb | er:          |                   |            | Rev   |

2101/ID/03-F1/200/**12** R0

- THIS DRAWING IS THE COPYRIGHT OF 360LIFE DESIGN STUDIO INTL PVT LTD AND MUST NOT BE RETAINED, COPIED OR USED WITHOUT THE ABOVE CONSULTANT'S AUTHORITY.

   DO NOT SCALE FROM THE DRAWINGS.