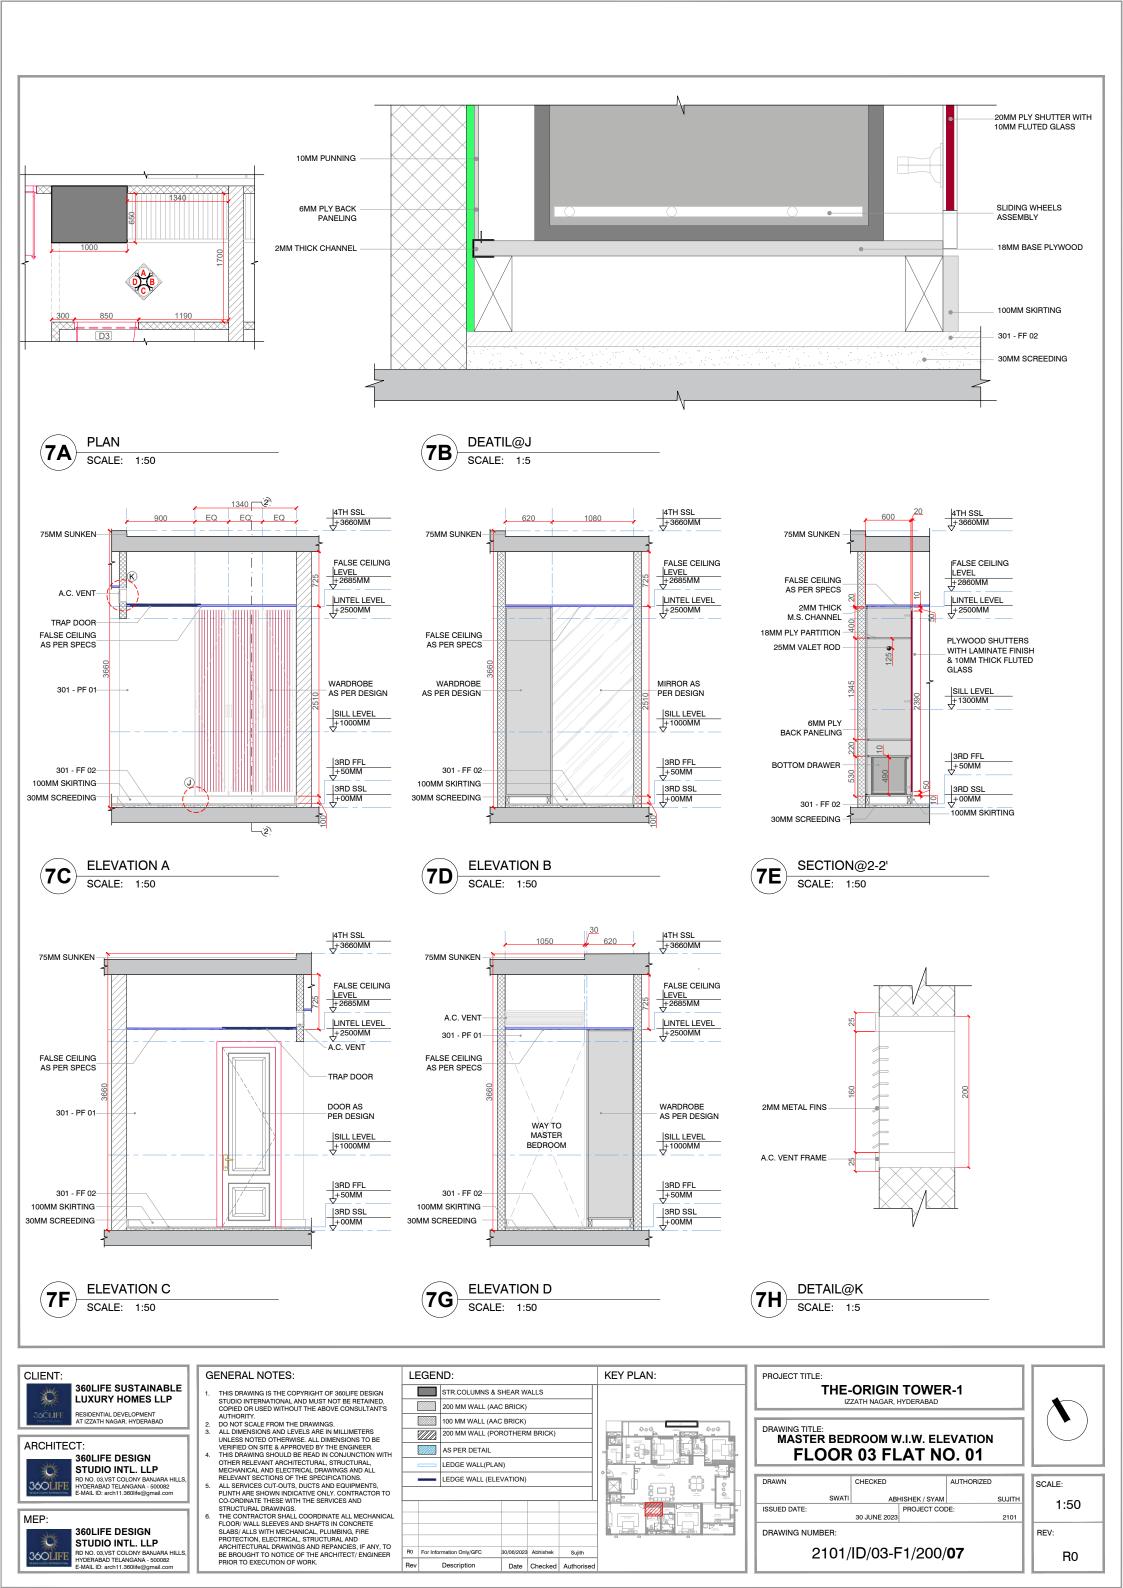

#### PROJECT:

**THE-ORIGIN TOWER-1** 

CLIENT:

**360LIFE SUSTAINABLE LUXURY HOMES LLP** 

RESIDENTIAL DEVELOPMENT

ARCHITECT:

MEP:

DRAWING TITLE:

#### **MASTER BEDROOM ELEVATION** FLOOR 03 FLAT NO. 01

| SCALE        | DRAWN        |                   | AUTHORISED | North |
|--------------|--------------|-------------------|------------|-------|
| 1: 50        | SWATI        | ABHISHEK/<br>SYAM | SUJITH     | *     |
| Issued Date: |              | Project Code:     |            | ( 🦠 ) |
|              | 30 JUNE 2023 |                   | 2101       |       |
| Drawing Numb | er:          |                   |            | Rev   |