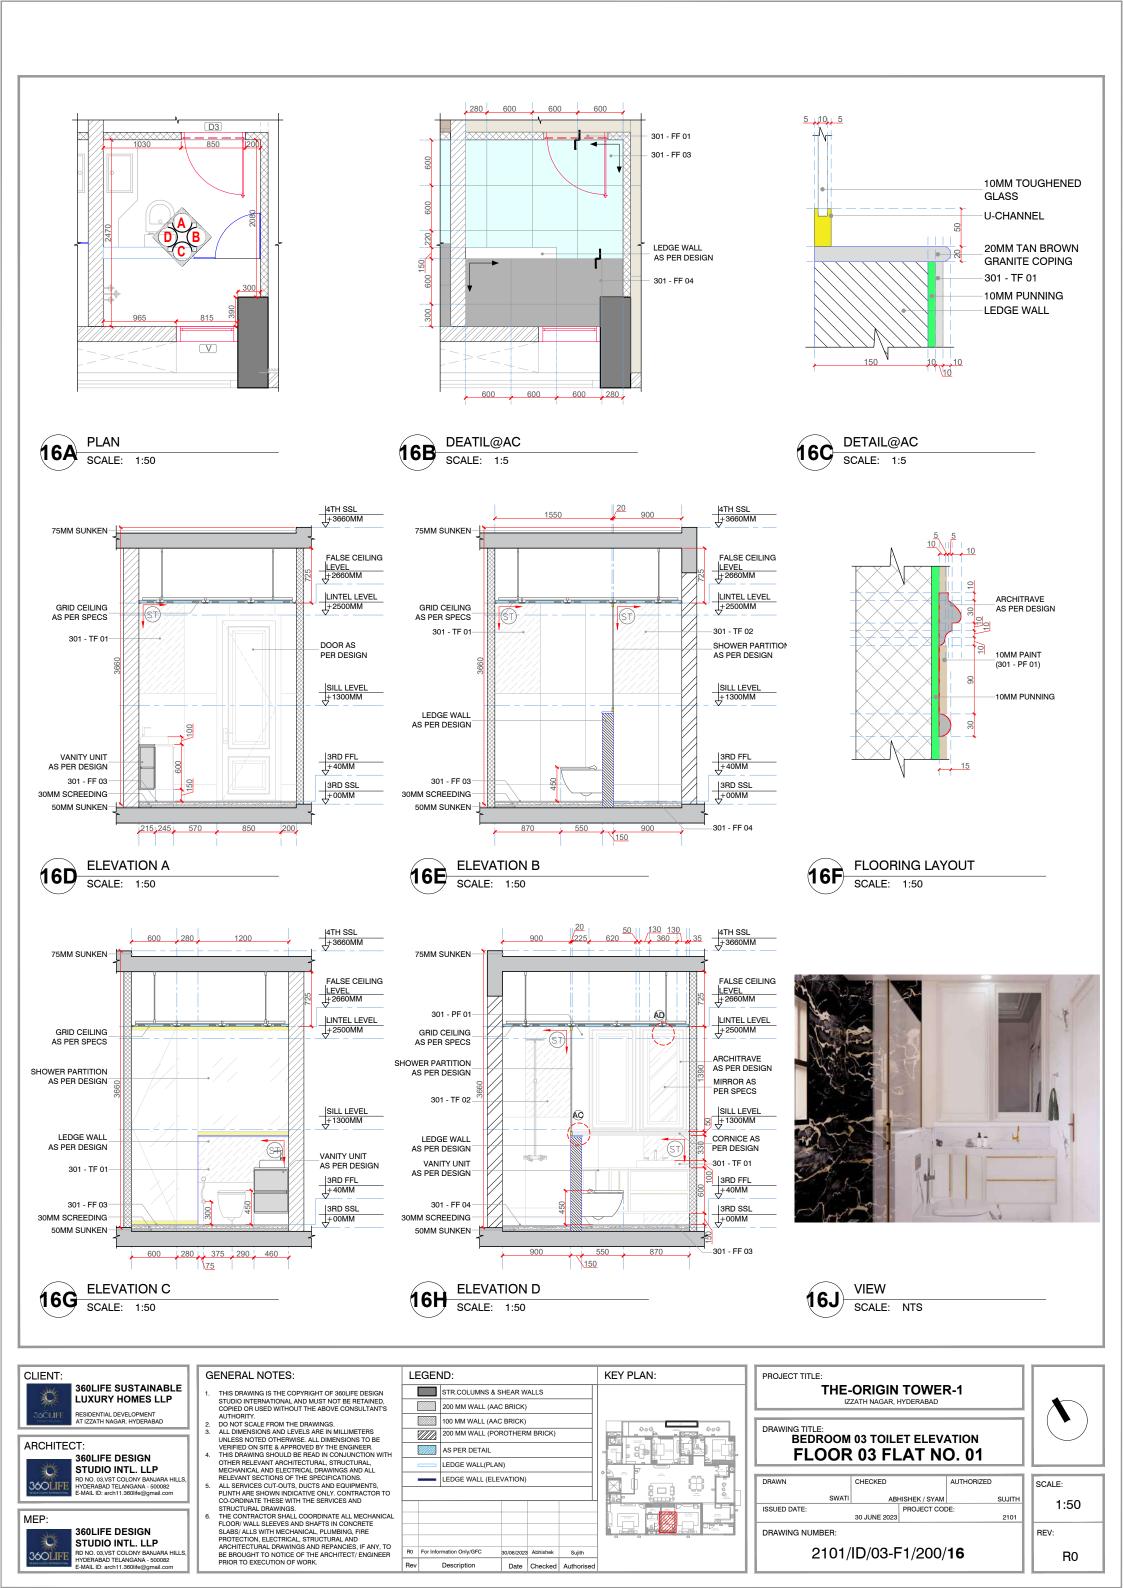

#### **THE-ORIGIN TOWER-1**

CLIENT:



**360LIFE SUSTAINABLE** LUXURY HOMES LLP

RESIDENTIAL DEVELOPMENT AT IZZATH NAGAR, HYDERABAD

ARCHITECT:



**360LIFE DESIGN** STUDIO INTL. LLP

MEP:



DRAWING TITLE:

**BEDROOM 03 ELEVATION** FLOOR 03 FLAT NO. 01

| SCALE        | DRAWN        |                   | AUTHORISED | North |
|--------------|--------------|-------------------|------------|-------|
| 1: 50        | SWATI        | ABHISHEK/<br>SYAM | SUJITH     | *     |
| Issued Date: |              | Project Code:     |            | (🕦)   |
|              | 30 JUNE 2023 |                   | 2101       |       |
| Drawing Numb | oer:         |                   |            | Rev   |
|              |              |                   |            |       |

2101/ID/03-F1/200/**14** R0







- 1. THIS DRAWING IS THE COPYRIGHT OF 360LIFE DESIGN STUDIO INTL PVT LTD. AND MUST NOT BE RETAINED, COPIED OR USED WITHOUT THE ABOVE CONSULTANTS AUTHORITY.

  2. DO NOT SCALE FROM THE DRAWINGS.

  3. ALL DIMENSIONS AND LEVELS ARE IN MILLIMETRES UNLESS NOTED OTHERWISE. ALL DIMENSIONS TO BE VERIFIED ON SITE & APPROVED BY THE ENGINEER.

  4. THIS DRAWING SHOULD BE BEAD IN CONJUNCTION WITH
- THIS DRAWING SHOULD BE READ IN CONJUNCTION WITH 1. THIS DRAWING SHOULD BE READ IN CONJUNCTION WITH OTHER RELEVANT ARCHITECTURAL, STRUCTURAL, MECHANICAL AND ELECTRICAL DRAWINGS AND ALL RELEVANT SECTIONS OF THE SPECIFICATIONS.

  ALL SERVICES CUT-OUTS, DUCTS AND EQUIPMENTS, PLINTH ARE SHOWN INDICATIVE ONLY. CONTRACTOR TO CO-ORDINATE THESE WITH THE SERVICES AND STRUCTURAL DRAWMING.
- DRAWINGS.
- DRAWINGS.