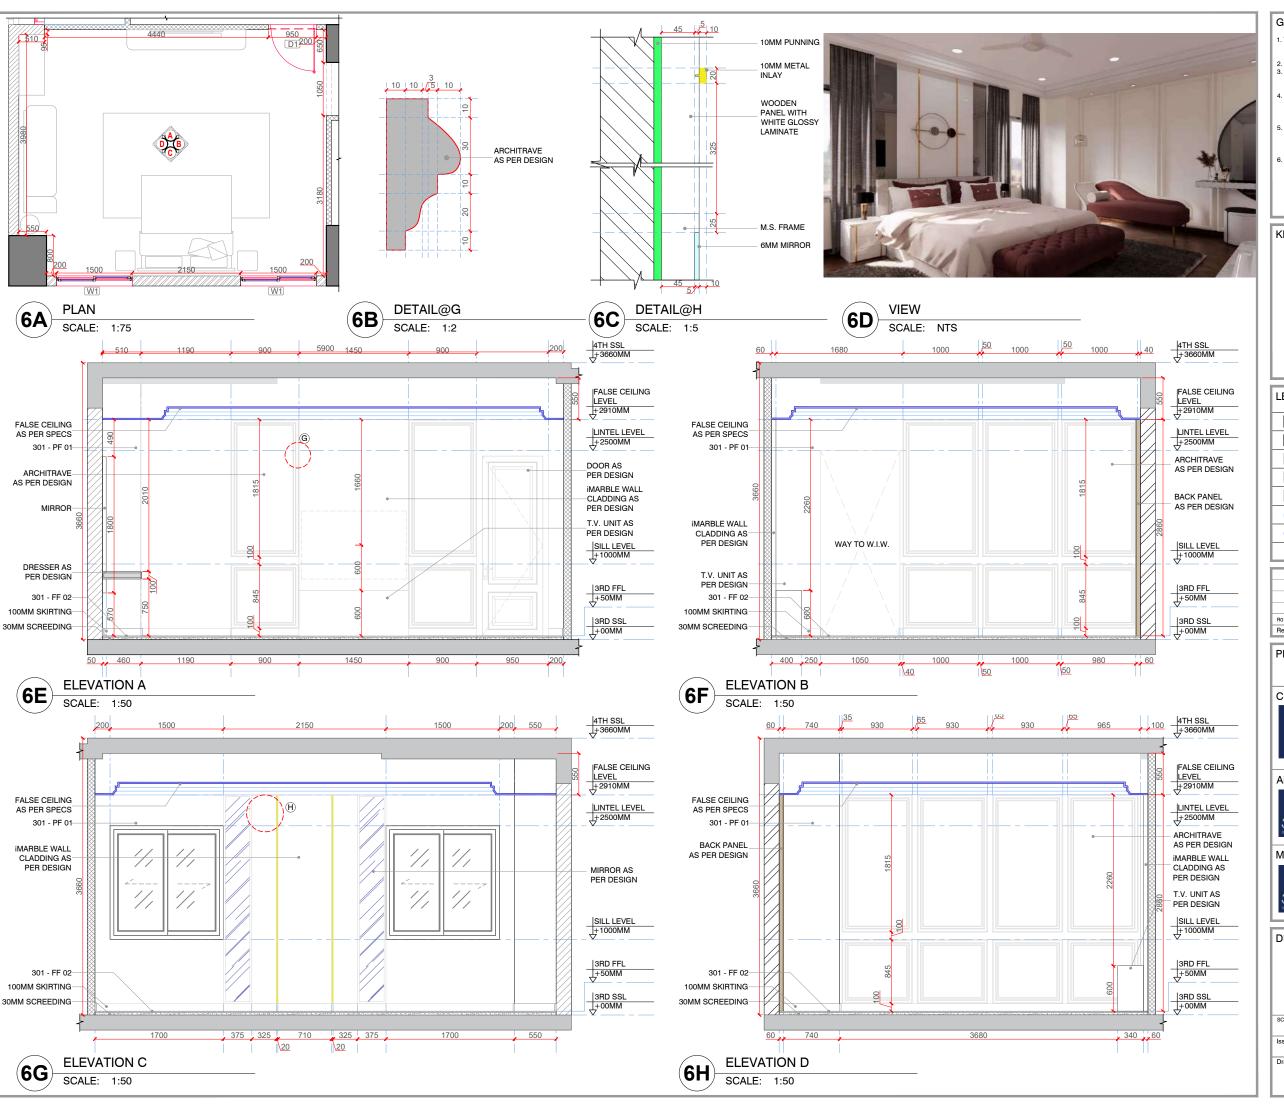

ENT AT IZZATH NAGAR, HYDERABAD

ARCHITECT:







DRAWING TITLE:

LIVING & DINING ELEVATION FLOOR 03 FLAT NO. 01

| SCALE        | DRAWN        |                   | AUTHORISED | North |
|--------------|--------------|-------------------|------------|-------|
| 1: 50        | SWATI        | ABHISHEK/<br>SYAM | SUJITH     | *     |
| Issued Date: |              | Project Code:     |            | (🔻)   |
|              | 30 JUNE 2023 |                   | 2101       |       |
| Drawing Numb | er:          |                   |            | Rev   |

2101/ID/03-F1/200/**02B** R0



Rev

Description

Date Checked Authorised

360LIFE DESIGN

36OLIFE

STUDIO INTL. LLP RD NO. 03,VST COLONY BANJARA HILLS HYDERABAD TELANGANA - 500082 E-MAIL ID: arch11.360life@gmail.com REV: R0

DRAWING NUMBER:







- THIS DRAWING IS THE COPYRIGHT OF 360LIFE DESIGN STUDIO INTL PVT LTD.AND MUST NOT BE RETAINED, COPIED OR USED WITHOUT THE ABOVE CONSULTANT'S AUTHORITY.
   2. DO NOT SCALE FROM THE DRAWINGS.

  3. ALL DIMENSIONS AND LEVELS ARE IN MILLIMETRES UNLESS NOTED OTHERWISE. ALL DIMENSIONS TO BE VERIFIED ON SITE & APPROVED BY THE ENGINEER.

  4. THIS DRAWING SHOULD BE READ IN CONJUNCTION WITH OTHER DELICANT AGOUTED.
- . THIS DHAWING SHOULD BE HAD IN CONJUNCTION WITH OTHER RELEVANT ARCHITECTURAL, STRUCTURAL, MECHANICAL AND ELECTRICAL DRAWINGS AND ALL RELEVANT SECTIONS OF THE SPECIFICATIONS.
  ALL SERVICES CUT-OUTS, DUCTS AND EQUIPMENTS, PLINTH ARE SHOWN INDICATIVE ONLY. CONTRACTOR TO CO-ORDINATE THESE WITH THE SERVICES AND STRUCTURAL DRAMMINGS.
- DRAWINGS.
- THE CONTRACTOR SHALL COORDINATE ALL MECH