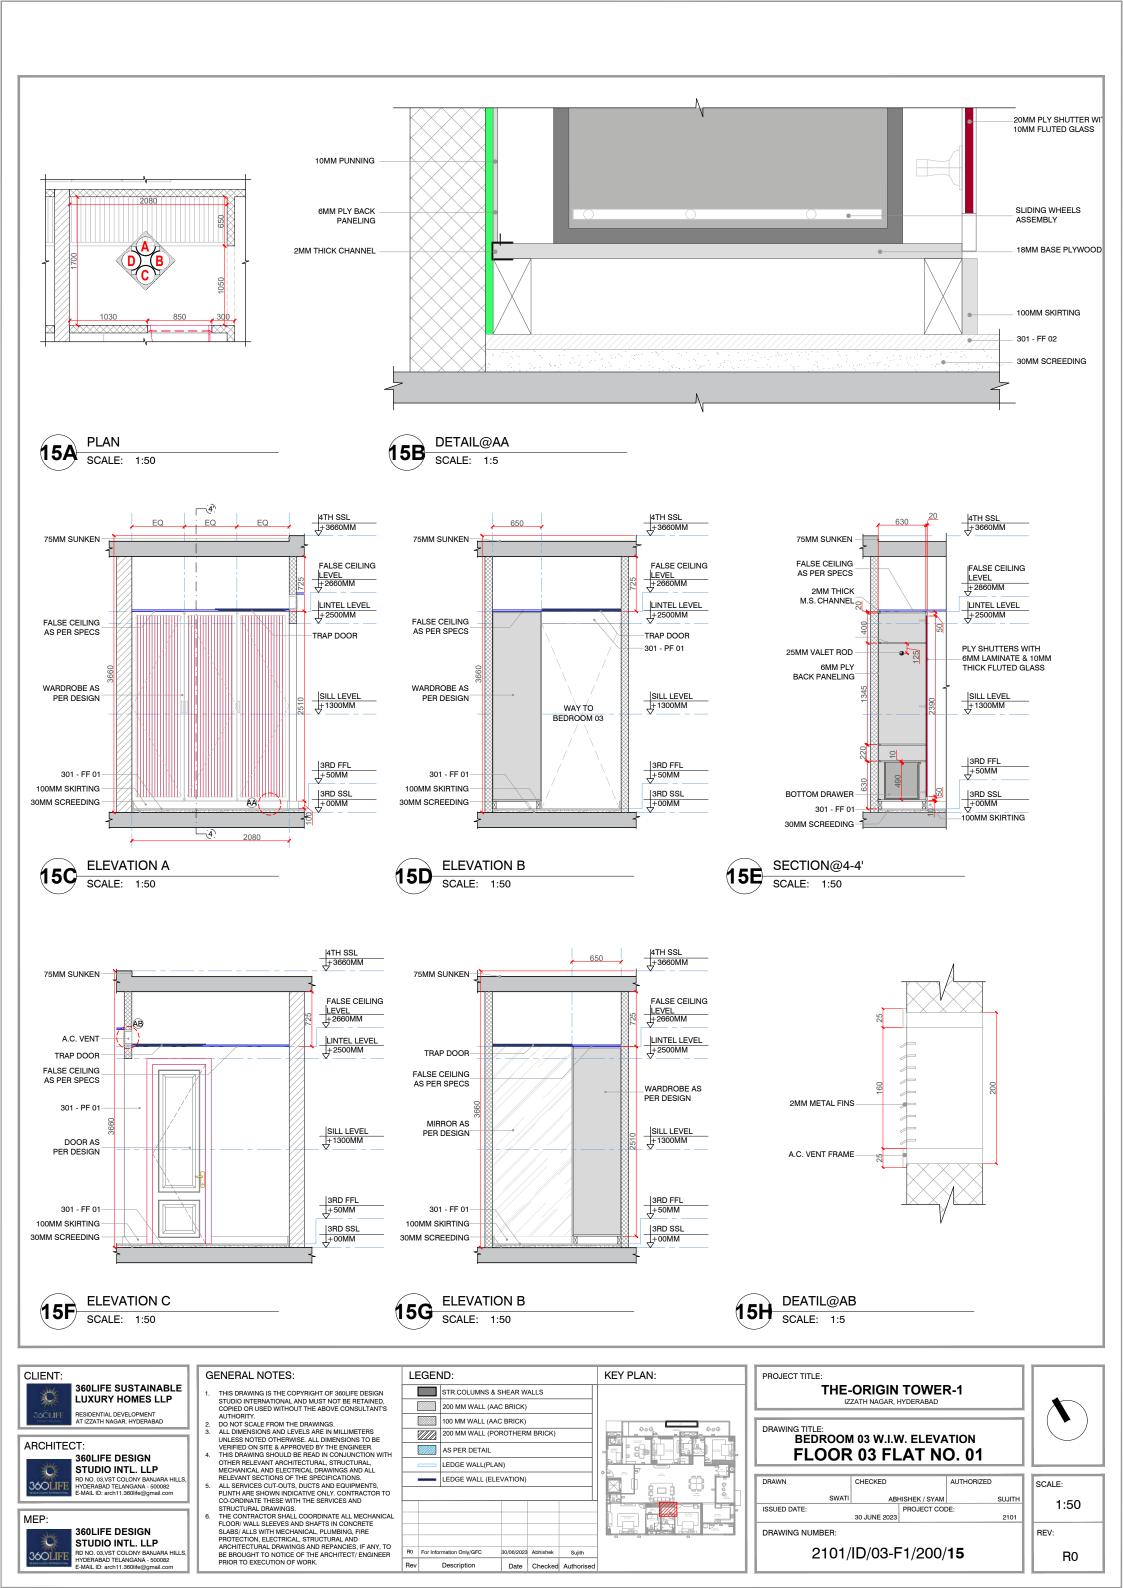

:

#### **THE-ORIGIN TOWER-1**

CLIENT:



**360LIFE SUSTAINABLE** LUXURY HOMES LLP

RESIDENTIAL DEVELOPMENT AT IZZATH NAGAR, HYDERABAD

ARCHITECT:



**360LIFE DESIGN** STUDIO INTL. LLP

MEP:



DRAWING TITLE:

**BEDROOM 03 ELEVATION** FLOOR 03 FLAT NO. 01

| SCALE        | DRAWN        |                   | AUTHORISED | North |
|--------------|--------------|-------------------|------------|-------|
| 1: 50        | SWATI        | ABHISHEK/<br>SYAM | SUJITH     | *     |
| Issued Date: |              | Project Code:     |            | (🕦)   |
|              | 30 JUNE 2023 |                   | 2101       |       |
| Drawing Numb | oer:         |                   |            | Rev   |
|              |              |                   |            |       |

2101/ID/03-F1/200/**14** R0







- 1. THIS DRAWING IS THE COPYRIGHT OF 360LIFE DESIGN STUDIO INTL PVT LTD. AND MUST NOT BE RETAINED, COPIED OR USED WITHOUT THE ABOVE CONSULTANTS AUTHORITY.

  2. DO NOT SCALE FROM THE DRAWINGS.

  3. ALL DIMENSIONS AND LEVELS ARE IN MILLIMETRES UNLESS NOTED OTHERWISE. ALL DIMENSIONS TO BE VERIFIED ON SITE & APPROVED BY THE ENGINEER.

  4. THIS DRAWING SHOULD BE BEAD IN CONJUNCTION WITH
- THIS DRAWING SHOULD BE READ IN CONJUNCTION WITH 1. THIS DRAWING SHOULD BE READ IN CONJUNCTION WITH OTHER RELEVANT ARCHITECTURAL, STRUCTURAL, MECHANICAL AND ELECTRICAL DRAWINGS AND ALL RELEVANT SECTIONS OF THE SPECIFICATIONS.

  ALL SERVICES CUT-OUTS, DUCTS AND EQUIPMENTS, PLINTH ARE SHOWN INDICATIVE ONLY. CONTRACTOR TO CO-ORDINATE THESE WITH THE SERVICES AND STRUCTURAL DRAWMING.
- DRAWINGS.
- DRAWING