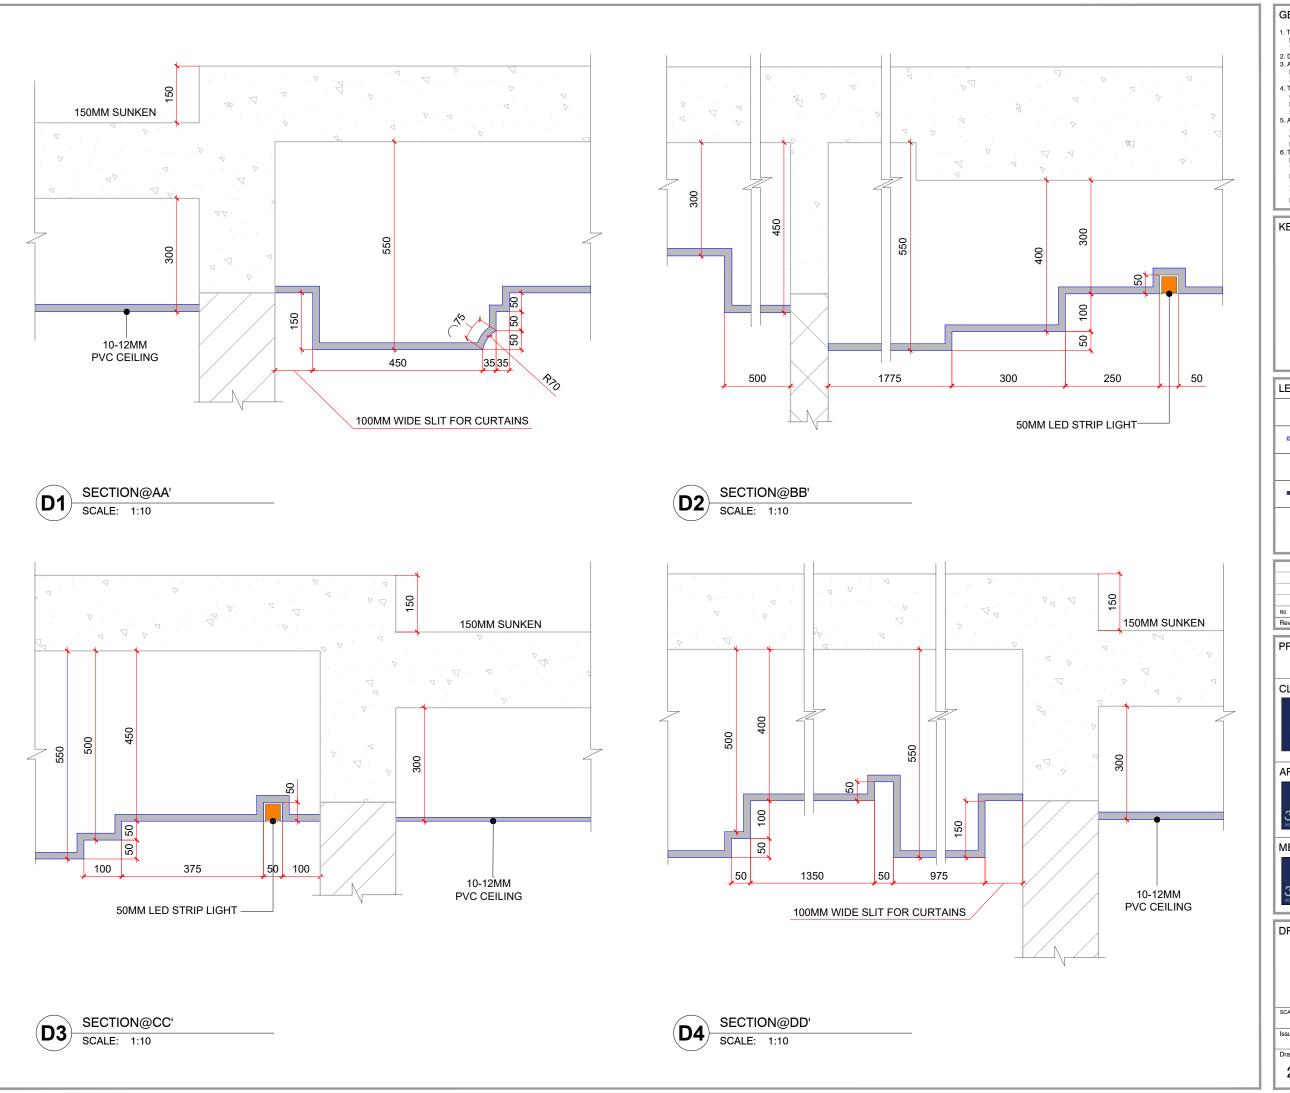

| LVL +550               |
| 6      |             |     | LVL +600               |
| 7      |             |     | LVL +700               |
| 8      |             | П   | LVL +725               |

| R0  | For Information Only/GFC | 30/06/2023 | Abhishek | Sujith     |
|-----|--------------------------|------------|----------|------------|
| Rev | Description              | Date       | Checked  | Authorised |

#### PROJECT:

THE-ORIGIN TOWER-1
IZZATH NAGAR, HYDERABAD



360LIFE SUSTAINABLE LUXURY HOMES LLP

RESIDENTIAL DEVELOPMENT AT IZZATH NAGAR, HYDERABAD

#### ARCHITECT:







DRAWING TITLE:

**RCP LAYOUT** FLOOR 03 FLAT NO. 01

| rth           |
|---------------|
|               |
| <b>&gt;</b> ) |
| $\mathcal{L}$ |
| /             |
|               |

2101/ID/03-F1/100/**04A** R0



- 1. THIS DRAWING IS THE COPYRIGHT OF 360LIFE DESIGN STUDIO INTL. PVT LTD AND MUST NOT BE RETAINED, COPIED OR USED WITHOUT THE ABOVE CONSULTANTS AUTHORITY.

  2. DO NOT SCALE FROM THE DRAWINGS.

  3. ALL DIMENSIONS AND LEVELS ARE IN MILLIMETRES UNLESS NOTED OTHERWISE. ALL DIMENSIONS TO BE VERIFIED ON SITE & APPROVED BY THE ENGINEER.

  4. THIS DRAWING SHOULD BE READ IN CONJUNCTION WITH OTHER RELEVANT ARCHITECTURAL, STRUCTURAL, MECHANICAL AND ELECTRICAL DRAWINGS AND ALL RELEVANT SECTIONS OF THE SPECIFICATIONS.

  5. ALL SERVICES CUT-OUTS, DUCTS AND EQUIPMENTS, PLINTH ARE SHOWN INDICATIVE ONLY. CONTRACTOR TO CO-ORDINATE THESE WITH THE SERVICES AND STRUCTURAL DRAWINGS.

- DRAWINGS.

  6. THE CONTRACTOR SHALL COORDINATE ALL MECHANICAL FLOOR/ WALL SLEEVES AND SHAFTS IN CONCRETE SLABS/ WALLS W