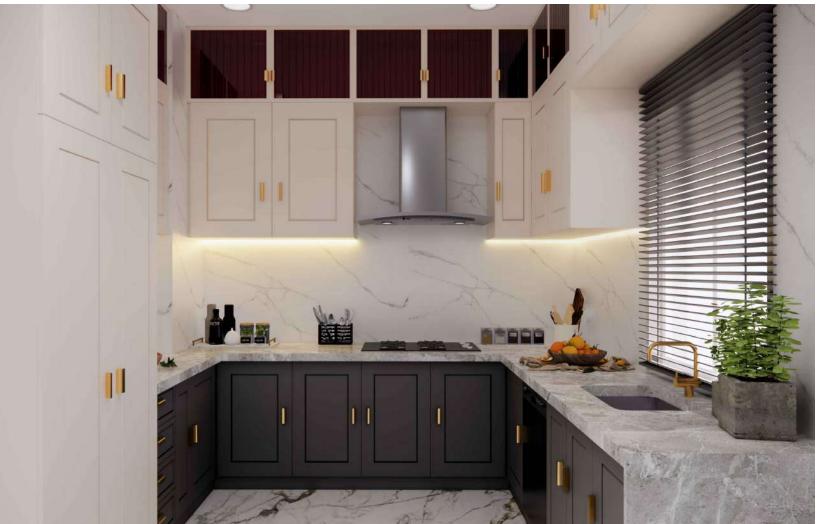

#### **KITCHEN VIEW** FLOOR 03 FLAT NO. 01

| н |                      |              |                   |            |       |
|---|----------------------|--------------|-------------------|------------|-------|
| ı | SCALE                | DRAWN        |                   | AUTHORISED | North |
| ı | NTS                  | SWATI        | ABHISHEK/<br>SYAM | SUJITH     | *     |
| ı | Issued Date:         |              | Project Code:     |            | ( 🤏   |
| ı |                      | 30 JUNE 2023 |                   | 2101       |       |
| ı | <br>Danisia a Nisaal |              |                   |            | D     |