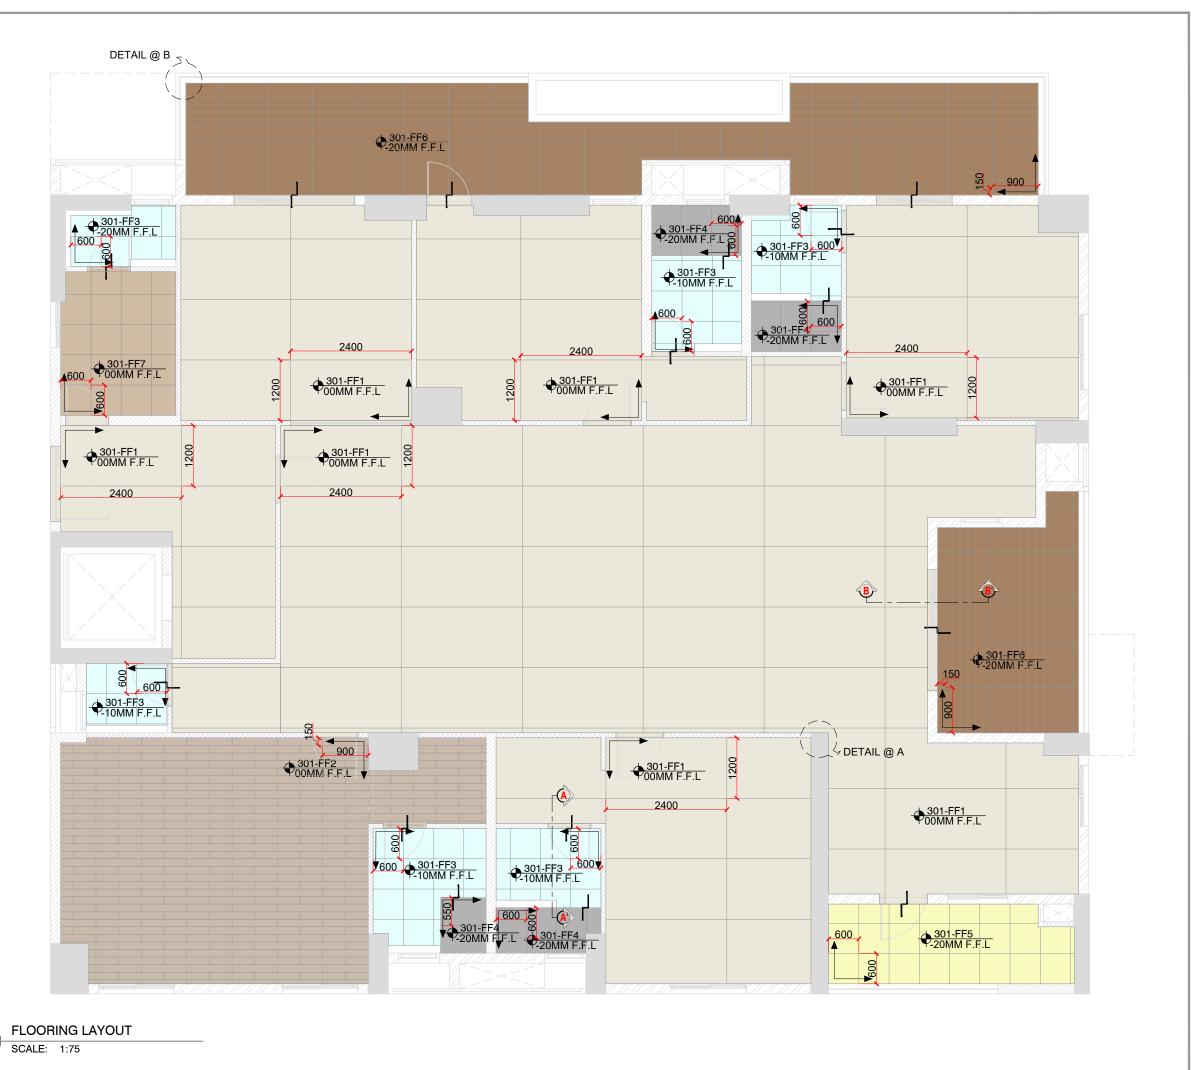

#### ARCHITECT:

MEP:

DRAWING TITLE:

**FLOORING LAYOUT** FLOOR 03 FLAT NO. 01

| SCALE        | DRAWN        |                   | AUTHORISED | North |
|--------------|--------------|-------------------|------------|-------|
| 1: 75        | SWATI        | ABHISHEK/<br>SYAM | SUJITH     |       |
| Issued Date: |              | Project Code:     |            | ( 🦠 ) |
|              | 30 JUNE 2023 |                   | 2101       |       |
| Drawing Numb | oer:         |                   |            | Rev   |
|              |              |                   |            |       |

2101/ID/03-F1/100/**03A** R0

- 1. THIS DRAWING IS THE COPYRIGHT OF 360LIFE DESIGN STUDIO INTL PVT LTD.AND MUST NOT BE RETAINED, COPIED OR USED WITHOUT THE ABOVE CONSULTANT'S AUTHORITY.

  2. DO NOT SCALE FROM THE DRAWINGS.