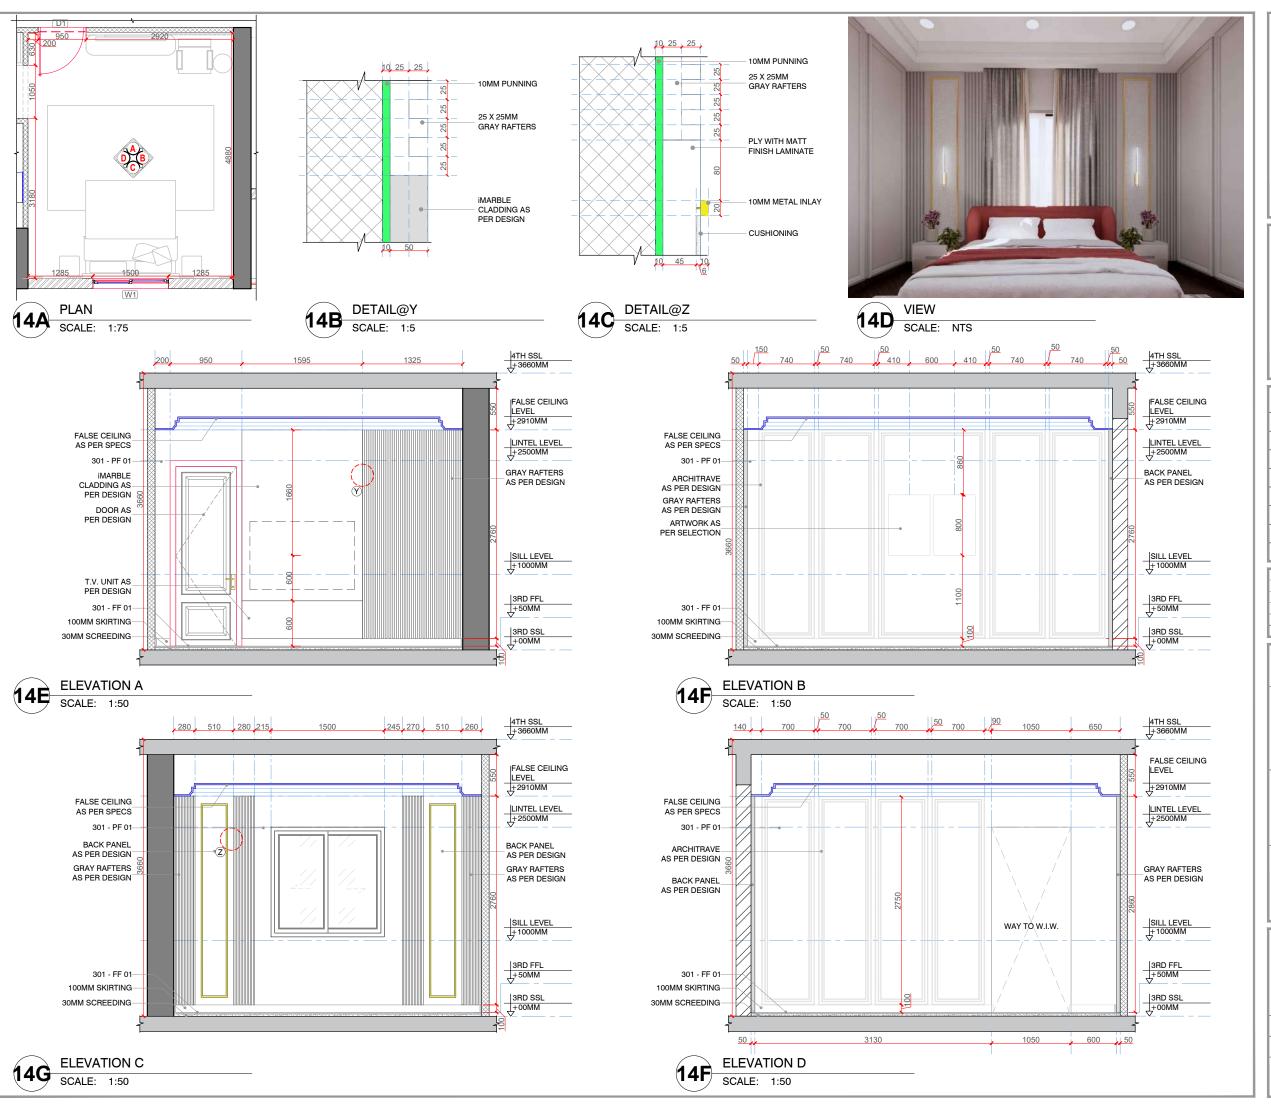

**BEDROOM 03 ELEVATION** FLOOR 03 FLAT NO. 01

| SCALE        | DRAWN        |                   | AUTHORISED | North |
|--------------|--------------|-------------------|------------|-------|
| 1: 50        | SWATI        | ABHISHEK/<br>SYAM | SUJITH     | *     |
| Issued Date: |              | Project Code:     |            | (🕦)   |
|              | 30 JUNE 2023 |                   | 2101       |       |
| Drawing Numb | oer:         |                   |            | Rev   |
|              |              |                   |            |       |

2101/ID/03-F1/200/**14** R0

- 1. THIS DRAWING IS THE COPYRIGHT OF 360LIFE DESIGN STUDIO INTL PVT LTD. AND MUST NOT BE RETAINED, COPIED OR USED WITHOUT THE ABOVE CONSULTANTS AUTHORITY.

  2. DO NOT SCALE FROM THE DRAWINGS.