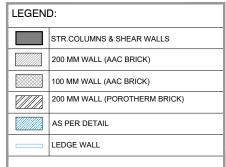

| LEGEND | ):          |     |                        |
|--------|-------------|-----|------------------------|
|        |             | BE  | EAM LINE               |
| _      |             | 30  | 00MM THICK SLAB        |
| _      | _           | 15  | 0MM SUNKEN SLAB        |
|        |             | 75  | MM SUNKEN SLAB         |
|        |             |     | RAP DOOR               |
| _      | _           | S   | TRIP LIGHT             |
| _      | - PI        |     | ROFILE LIGHT           |
|        | CEI         | LIN | IG LEVEL LEGEND        |
| S.NO.  | S.NO. HATCH |     | LEVEL FROM SLAB BOTTOM |
| 1      |             |     | LVL +300               |
| 2      |             |     | LVL +400               |
| 3      |             |     | LVL +450               |
| 4      |             |     | LVL +500               |
| 5      |             | ]   | LVL +550               |
| 6      |             |     | LVL +600               |
| 7      |             |     | LVL +700               |
| 8      |             | П   | LVL +725               |