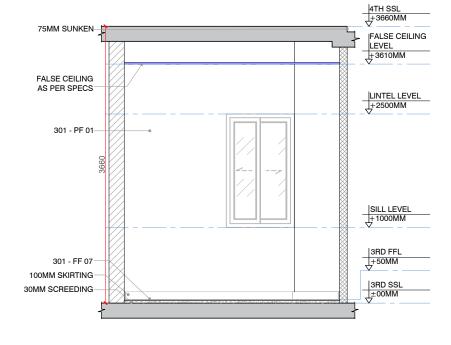

**PLAN** 18A SCALE: 1:50

> 4TH SSL +3660MM FALSE CEILING LEVEL +3610MM FALSE CEILING LINTEL LEVEL +2500MM AS PER SPECS 301 - PF 01-DOOR AS PER DESIGN 301 - FF 07 +50MM 100MM SKIRTING 3RD SSL 30MM SCREEDING ±00MM