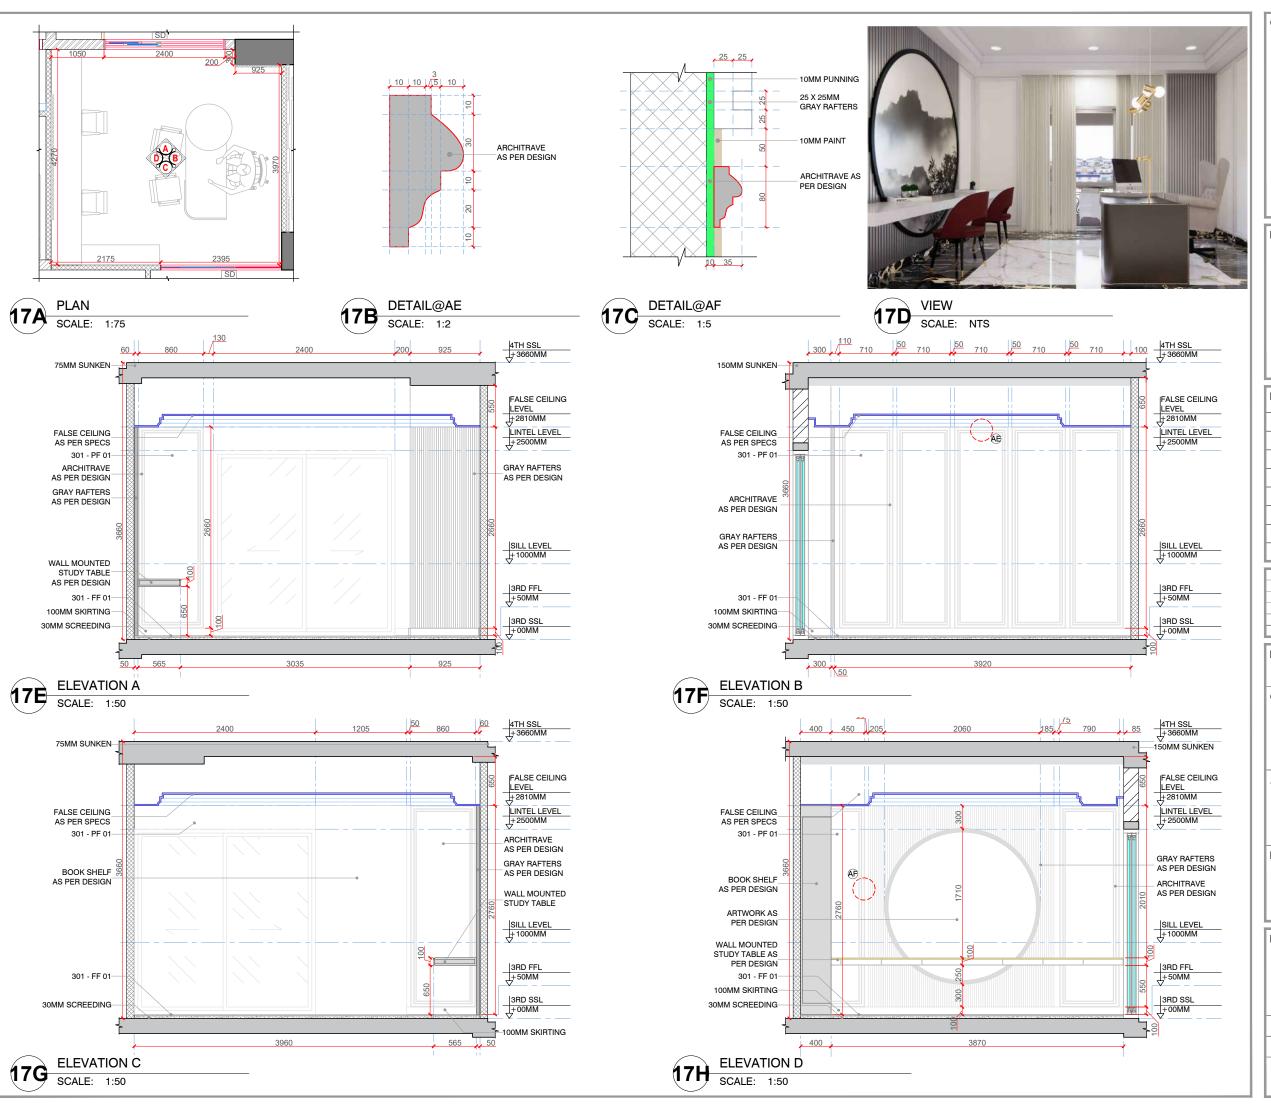

### **THE-ORIGIN TOWER-1**

CLIENT:



**360LIFE SUSTAINABLE** LUXURY HOMES LLP

RESIDENTIAL DEVELOPMENT AT IZZATH NAGAR, HYDERABAD

ARCHITECT:



**360LIFE DESIGN** STUDIO INTL. LLP

MEP:



DRAWING TITLE:

**BEDROOM 03 ELEVATION** FLOOR 03 FLAT NO. 01

| SCALE        | DRAWN        |                   | AUTHORISED | North |
|--------------|--------------|-------------------|------------|-------|
| 1: 50        | SWATI        | ABHISHEK/<br>SYAM | SUJITH     | *     |
| Issued Date: |              | Project Code:     |            | (🕦)   |
|              | 30 JUNE 2023 |                   | 2101       |       |
| Drawing Numb | oer:         |                   |            | Rev   |
|              |              |                   |            |       |

2101/ID/03-F1/200/**14** R0







- 1. THIS DRAWING IS THE COPYRIGHT OF 360LIFE DESIGN STUDIO INTL PVT LTD. AND MUST NOT BE RETAINED, COPIED OR USED WITHOUT THE ABOVE CONSULTANTS AUTHORITY.

  2. DO NOT SCALE FROM THE DRAWINGS.

  3. ALL DIMENSIONS AND LEVELS ARE IN MILLIMETRES UNLESS NOTED OTHERWISE. ALL DIMENSIONS TO BE VERIFIED ON SITE & APPROVED BY THE ENGINEER.

  4. THIS DRAWING SHOULD BE BEAD IN CONJUNCTION WITH
- THIS DRAWING SHOULD BE READ IN CONJUNCTION WITH 1. THIS DRAWING SHOULD BE READ IN CONJUNCTION WITH OTHER RELEVANT ARCHITECTURAL, STRUCTURAL, MECHANICAL AND ELECTRICAL DRAWINGS AND ALL RELEVANT SECTIONS OF THE SPECIFICATIONS.

  ALL SERVICES CUT-OUTS, DUCTS AND EQUIPMENTS, PLINTH ARE SHOWN INDICATIVE ONLY. CONTRACTOR TO CO-ORDINATE THESE WITH THE SERVICES AND STRUCTURAL DRAWMING.
- DRAWINGS.
- DRAWINGS.