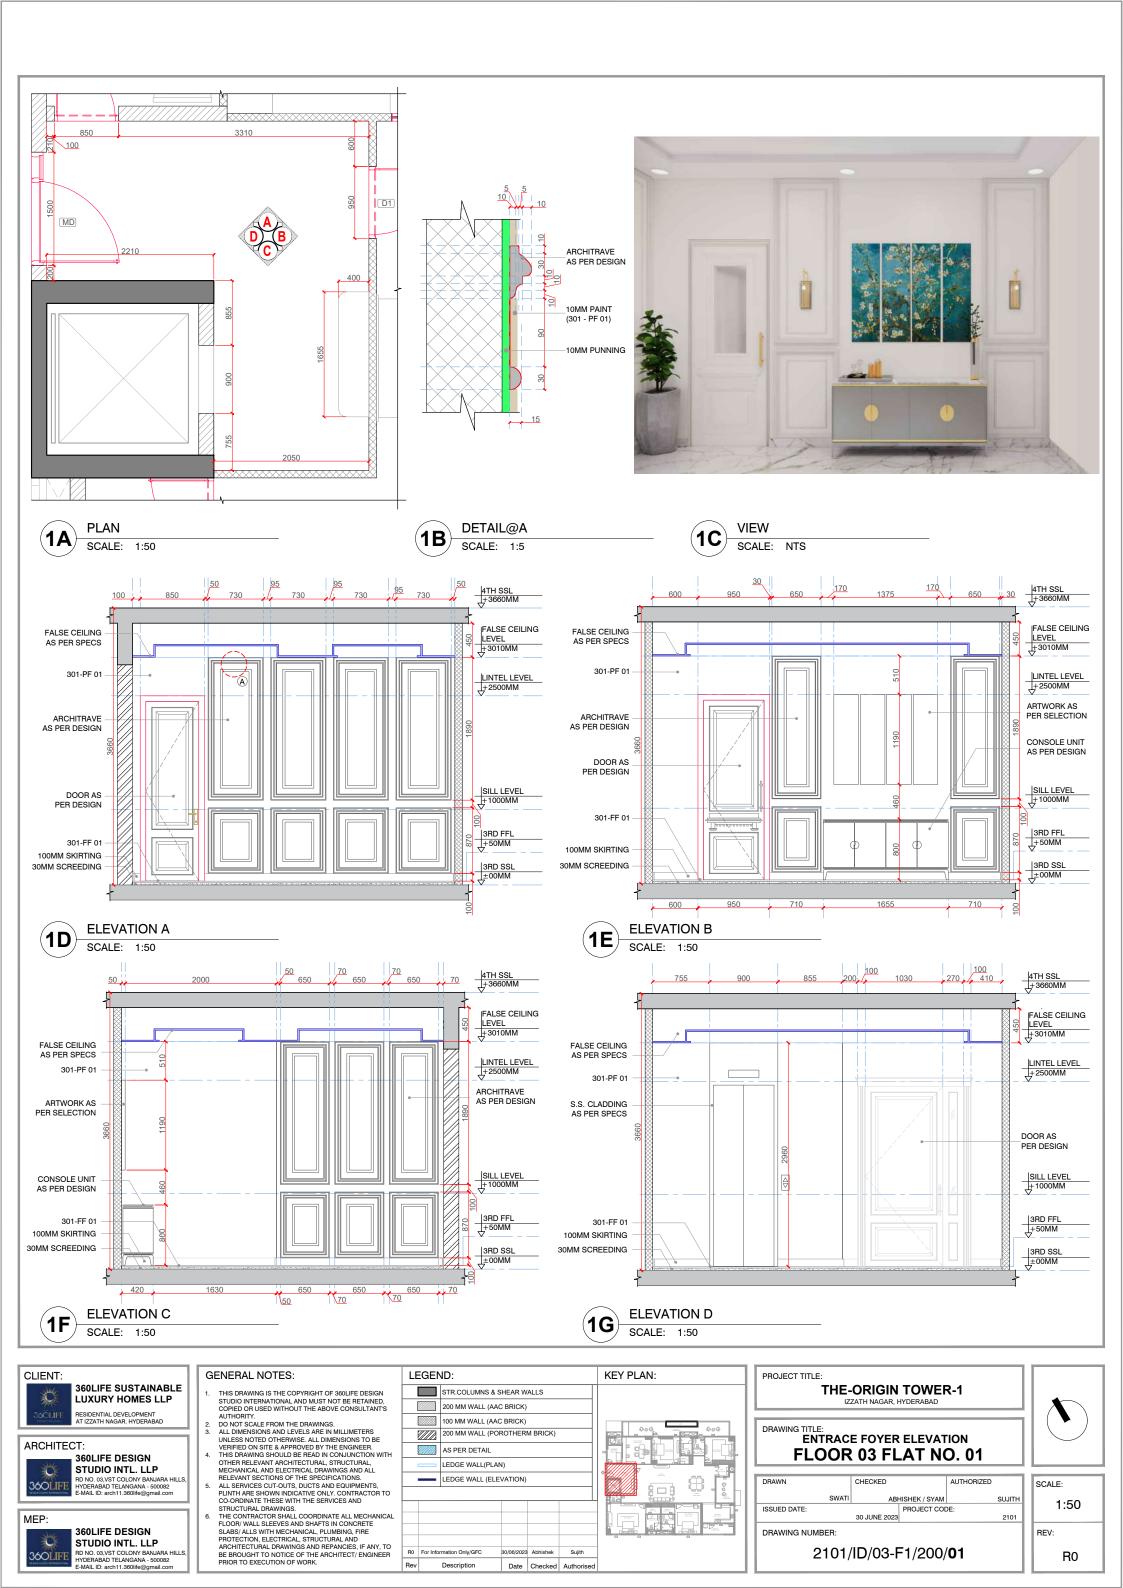

| CHECKED           | AUTHORISED | North |
|---------|-------|-------------|-------------------|------------|-------|
|         | NTS   | SWAT        | ABHISHEK/<br>SYAM | SUJITH     | *     |
| Issued  | Date: |             | Project Code      |            |       |
|         |       | 30 JUNE 202 | 3                 | 2101       |       |
| Drawing | Numb  | er:         |                   |            | Rev   |

2101/ID/03-F1/100/**6B** R0



ELECTRICAL LOOPING LEGEND

SCALE: NTS





Sujith

Date Checked Authorised

Rev

Description

MEP:

36OLIFE

360LIFE DESIGN

STUDIO INTL. LLP RD NO. 03,VST COLONY BANJARA HILLS HYDERABAD TELANGANA - 500082 E-MAIL ID: arch11.360life@gmail.com

1:50 2101 REV: R0

PROJECT CODE:

30 JUNE 2023

2101/ID/03-F1/200/19

ISSUED DATE:

DRAWING NUMBER:





- 1. THIS DRAWING IS THE COPYRIGHT OF 360LIFE DESIGN STUDIO INTL PVT LTD.AND MUST NOT BE RETAINED, COPIED OR USED WITHOUT THE ABOVE CONSULTANT'S AUTHORITY.

  2. DO NOT SCALE FROM THE DRAWINGS.

  3. ALL DIMENSIONS AND LEVELS ARE IN MILLIMETRES UNLESS NOTED OTHERWISE. ALL DIMENSIONS TO BE VERIFIED ON SITE & APPROVED BY THE ENGINEER.

  4. THIS DRAWING SHOULD BE READ IN CONJUNCTION WITH OTHER RELEVANT ARCHITECTURAL, STRUCTURAL, MECHANICAL AND ELECTRICAL DRAWINGS AND ALL RELEVANT SECTIONS OF THE SPECIFICATIONS.

  5. ALL SERVICES CUT-OUTS, DUCTS AND EQUIPMENTS, PLINTH ARE SHOWN INDICATIVE ONLY. CONTRACTOR TO CO-ORDINATE THESE WITH THE SERVICES AND STRUCTURAL DRAWINGS.
- DRAWINGS.
- DRAWINGS.

  5. THE CONTRACTOR SHALL COORDINATE ALL MECHANICAL
  FLOOR/ WALL SLEEVES AND SHAFTS IN CONCRETE