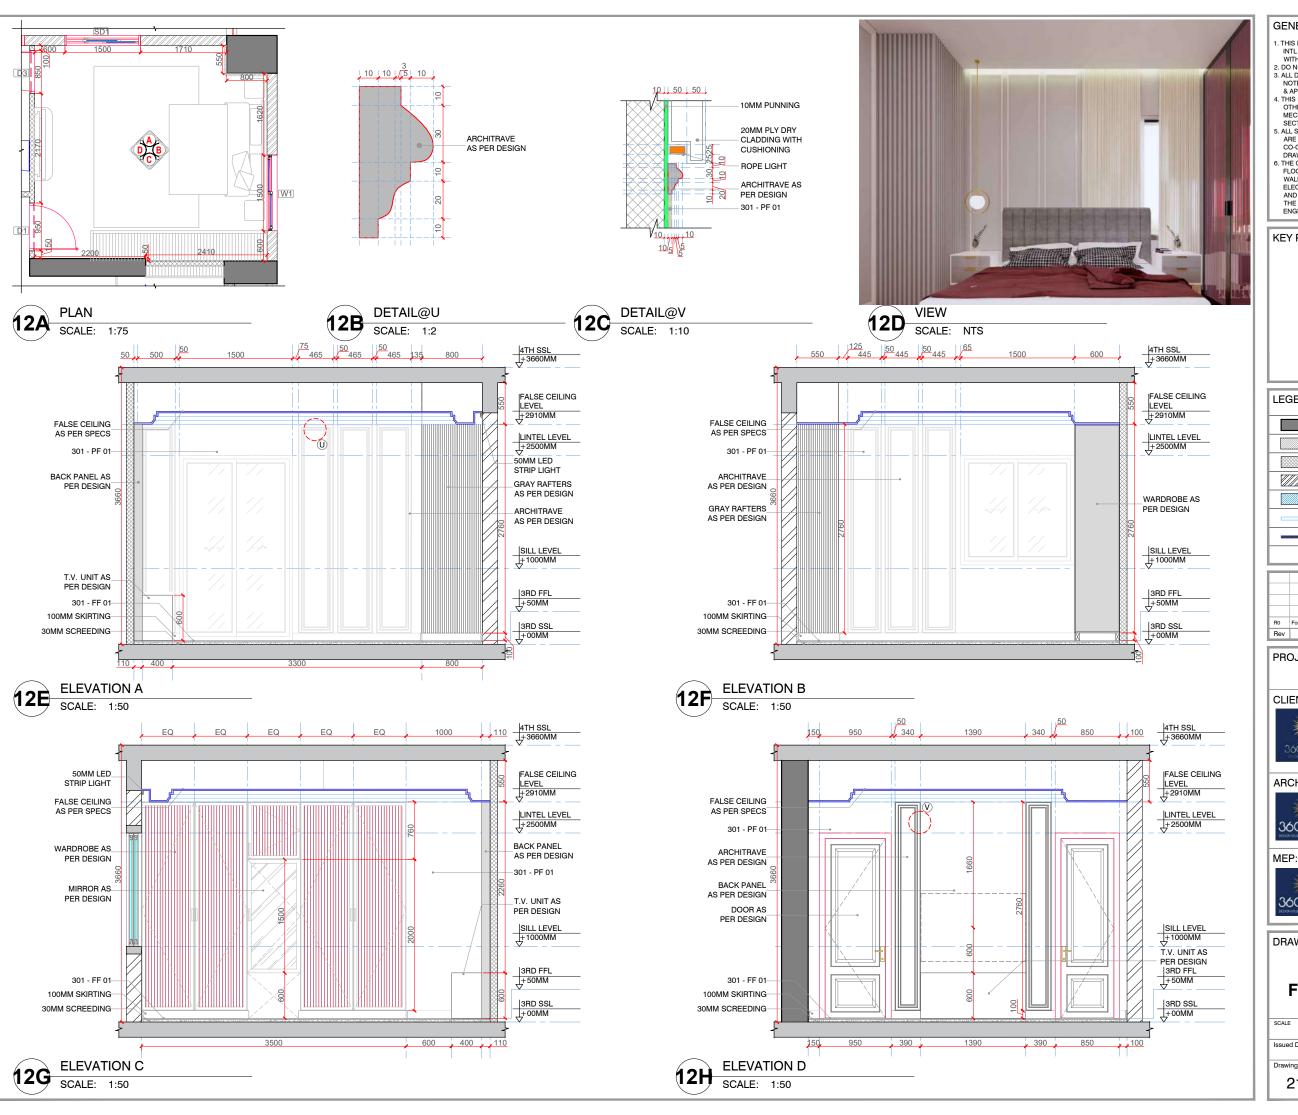

**PLAN** 18A SCALE: 1:50

> 4TH SSL +3660MM FALSE CEILING LEVEL +3610MM FALSE CEILING LINTEL LEVEL +2500MM AS PER SPECS 301 - PF 01-DOOR AS PER DESIGN 301 - FF 07 +50MM 100MM SKIRTING 3RD SSL 30MM SCREEDING ±00MM

FLOORING LAYOUT SCALE: 1:50

**ELEVATION A 18C** SCALE: 1:50

**ELEVATION B** 18D SCALE: 1:50

**ELEVATION C** 18E SCALE: 1:50

**ELEVATION D** 

SCALE: 1:50

CLIENT: C

360LIFE SUSTAINABLE LUXURY HOMES LLP