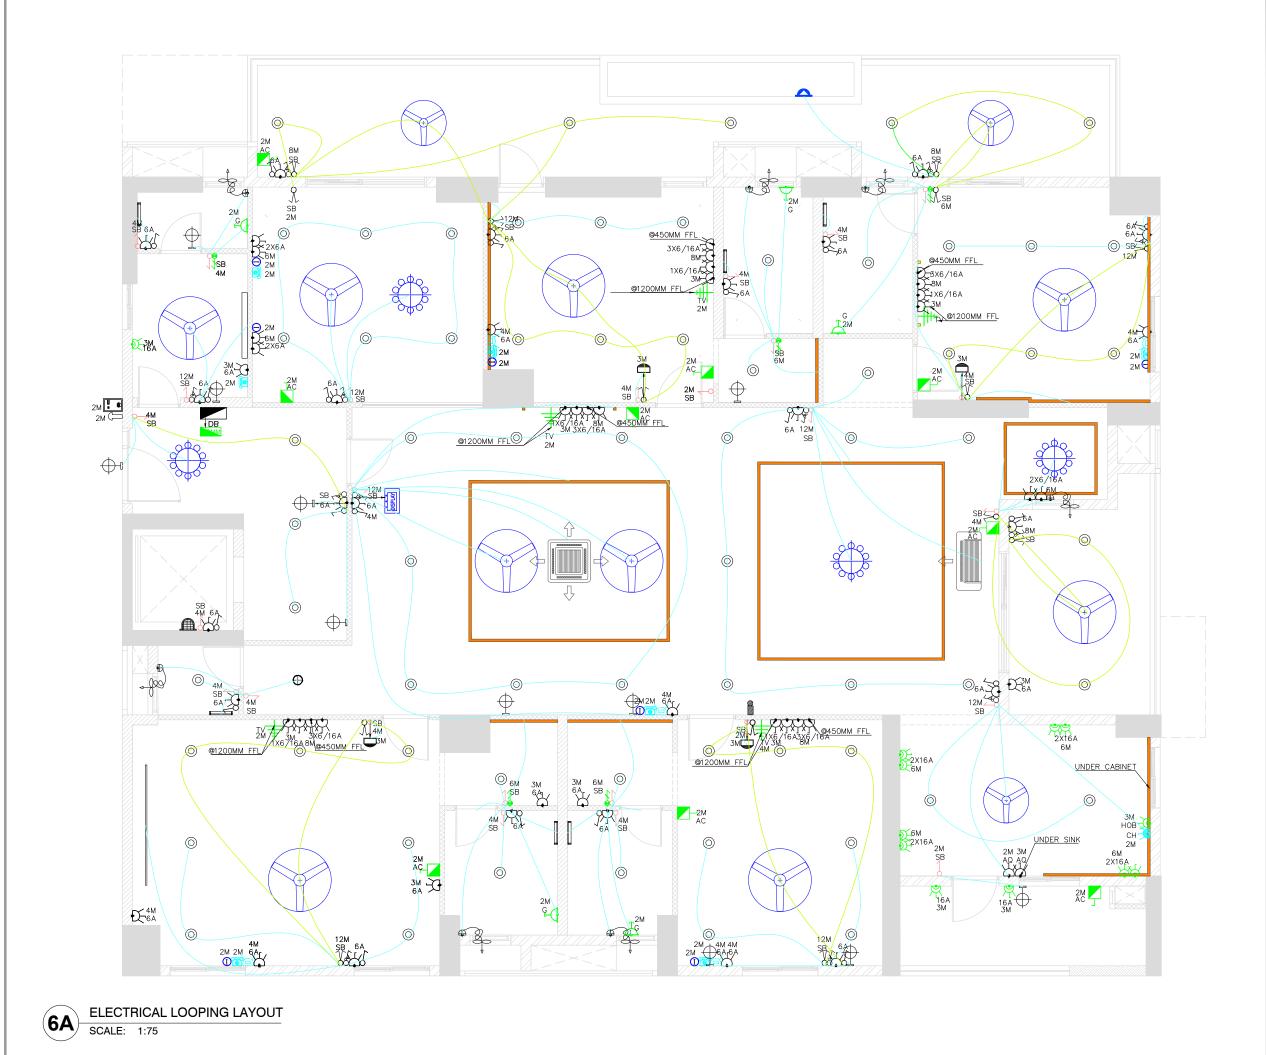

#### PROJECT:

THE-ORIGIN TOWER-1
IZZATH NAGAR, HYDERABAD

CLIENT:

360LIFE SUSTAINABLE LUXURY HOMES LLP

RESIDENTIAL DEVELOPMENT AT IZZATH NAGAR, HYDERABAD

ARCHITECT:

MEP:

DRAWING TITLE:

#### **ELECTRICAL LOOPING LAYOUT** FLOOR 03 FLAT NO. 01

| SCALE        | DRAWN        | CHECKED           | AUTHORISED | North |
|--------------|--------------|-------------------|------------|-------|
| 1: 75        | SWATI        | ABHISHEK/<br>SYAM | SUJITH     | *     |
| Issued Date: |              | Project Code:     |            |       |
|              | 30 JUNE 2023 |                   | 2101       |       |
| Drawing Numb | ner          |                   |            | Rev   |

2101/ID/03-F1/100/**06A** R0

| SYMBOLS  | DESCRIPTION                             | MOUNTING<br>HEIGHT<br>FROM FL     |
|----------|-----------------------------------------|-----------------------------------|
|          | CEILING FAN                             | CEILING                           |
| <u></u>  | WALL BRACKET                            | 100MM ABOVE<br>FROM TOP OF LINTEL |
|          | FOOT LIGHT                              | 300MM                             |
|          | 11 W MIRROR LIGHT                       | 2050MM                            |
| (a)      | EXHAUST FAN                             | 2300MM                            |
| 1        | 1WAY SWITCH BOARD(BED SIDE)             | 600MM                             |
| 1        | 1WAY SWITCH BOARD (EXCEPT BED SIDE)     | 1350MM                            |
| <b>%</b> | 6/16A DEPENDENT SOCKET (BED SIDE)       | 600MM                             |
| <b>1</b> | 6/16A DEPENDENT SOCKET(EXCEPT BED SIDE) | 1350MM                            |
|          | 15W LED DOWN LIGHT                      | CEILING                           |
|          | TRACK LIGHTS                            | CEILING                           |
| Ф        | 18W LED DOWN LIGHT                      | CEILING                           |
| <b>以</b> | 6/16A IND SOCKET                        | 600MM                             |
| 片        | 6/16A IND SOCKET (WATER PURIFIER POINT) | 1800MM                            |
| *        | 6/16A IND SOCKET(CHIMNEY POINT)         | 1800MM                            |
| \$       | 6/16A IND SOCKET(HOB POINT)             | 600 MM                            |
| \$       | 16A SOCKET(LIFT LOBBY)                  | 600 MM                            |
| \$       | 16A SOCKET                              | 1200MM                            |
|          | TELEPHONE POINT                         | 600MM                             |
| 0        | INTERNET POINT                          | 600MM                             |

| SYMBOLS       | DESCRIPTION                           | MOUNTING<br>HEIGHT<br>FROM FL     |
|---------------|---------------------------------------|-----------------------------------|
| <b>F</b>      | USB SOCKET                            | 600MM                             |
| <u></u>       | T.V POINT                             | 600MM                             |
| Y             | TWOWAY SWITCH BOARD (BED SIDE)        | 600MM                             |
| 8             | TWOWAY SWITCH BOARD (EXCEPT BED SIDE) | 1350MM                            |
| 10            | FAN REGULATOR                         | 1350MM                            |
| $\overline{}$ | GEYSER POINT                          | 2700MM                            |
| <b>1</b>      | GEYSER SWITCH BOARD                   | 1350MM                            |
| 200           | CHANDELIER                            | CEILING                           |
| Î             | BELLPUSH                              | 1350MM                            |
|               | BUZZER                                | 100MM ABOVE<br>FROM TOP OF LINTEL |
|               | LANDSCAPE LIGHT                       | 1100MM                            |
|               | VIDEO DOOR PHONE                      | 1350MM                            |
| DISPLAY       | DISPLAY                               | 1350MM                            |
|               | 20A AC SOCKET                         | 2700MM                            |
| MM            | COMMUNICATION BOARD                   | 300MM                             |
| DB            | DISTRIBUTION BOARD                    | 1700MM                            |
|               | ROPE LIGHTS                           | AS PER DESIGN                     |
|               | STRIP LIGHTS                          | AS PER DESIGN                     |
|               | ONE WAY LOOPING                       |                                   |
|               | TWO WAY LOOPING                       |                                   |