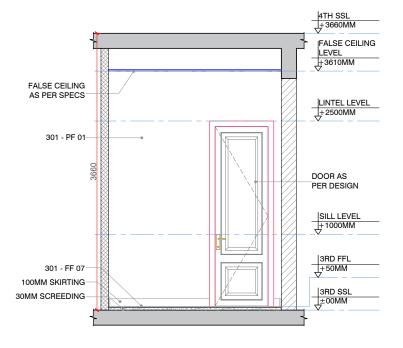

#### PROJECT:

THE-ORIGIN TOWER-1
IZZATH NAGAR, HYDERABAD

CLIENT:

ARCHITECT:

MEP:

DRAWING TITLE:

LIVING & DINING ELEVATION FLOOR 03 FLAT NO. 01

| SCALE        | DRAWN        |                   | AUTHORISED | North |
|--------------|--------------|-------------------|------------|-------|
| 1: 50        | SWATI        | ABHISHEK/<br>SYAM | SUJITH     | *     |
| Issued Date: |              | Project Code:     |            |       |
|              | 30 JUNE 2023 |                   | 2101       |       |
| Drawing Numb | er:          |                   |            | Rev   |

2101/ID/03-F1/200/**02A** R0

- THIS DRAWING IS THE COPYRIGHT OF 360LIFE DESIGN STUDIO INTL PVT LTD.AND MUST NOT BE RETAINED, COPIED OR USED WITHOUT THE ABOVE CONSULTANT'S AUTHORITY.
   2. DO NOT SCALE FROM THE DRAWINGS.
   3. ALL DIMENSIONS AND LEVELS ARE IN MILLIMETRES UNLESS NOTED OTHERWISE. ALL DIMENSIONS TO BE VERIFIED ON SITE & APPROVED BY THE ENGINEER.
   4. THIS DRAWING SHOULD BE READ IN CONJUNCTION WITH OTHER BELIEVANT AGENTED.
- 4. THIS DRAWING SHOULD BE READ IN CONJUNCTION WITH OTHER RELEVANT ARCHITECTURAL, STRUCTURAL, MECHANICAL AND ELECTRICAL DRAWINGS AND ALL RELEVANT SECTIONS OF THE SPECIFICATIONS.