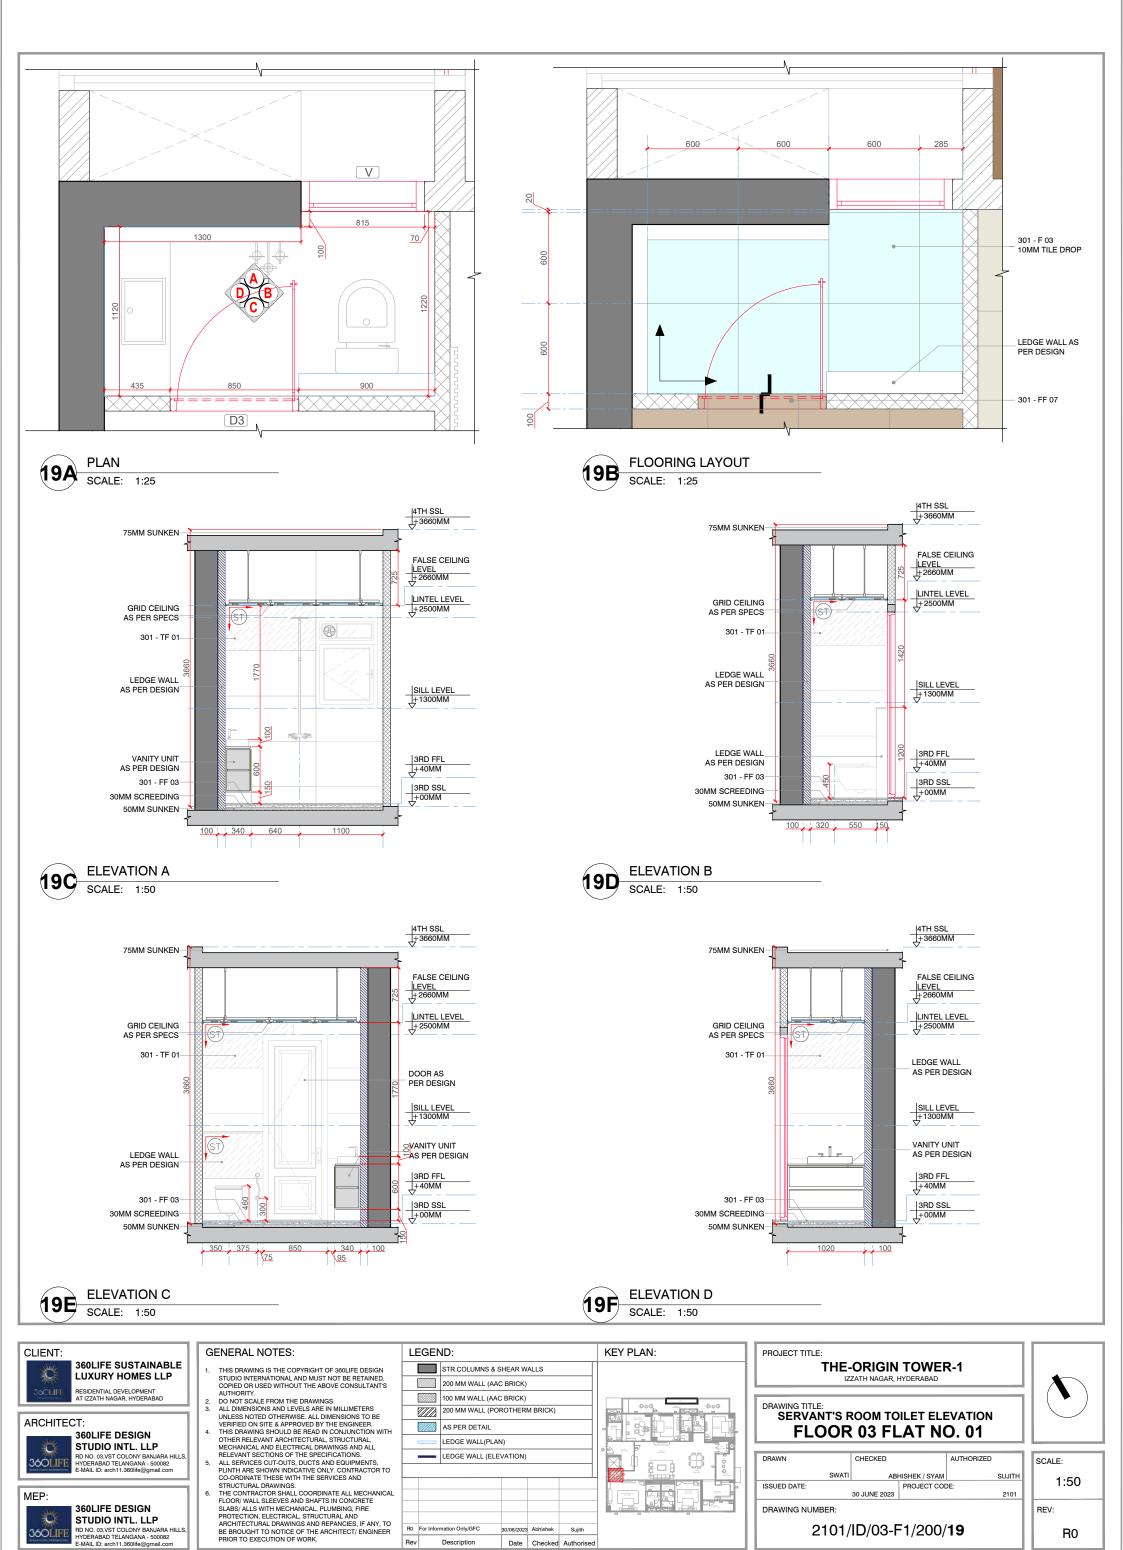

36OLIFE

360LIFE DESIGN

STUDIO INTL. LLP RD NO. 03,VST COLONY BANJARA HILLS HYDERABAD TELANGANA - 500082 E-MAIL ID: arch11.360life@gmail.com

1:50 2101 REV: R0

PROJECT CODE:

30 JUNE 2023

2101/ID/03-F1/200/19

ISSUED DATE:

DRAWING NUMBER:

- 1. THIS DRAWING IS THE COPYRIGHT OF 360LIFE DESIGN STUDIO INTL PVT LTD.AND MUST NOT BE RETAINED, COPIED OR USED WITHOUT THE ABOVE CONSULTANT'S AUTHORITY.

  2. DO NOT SCALE FROM THE DRAWINGS.